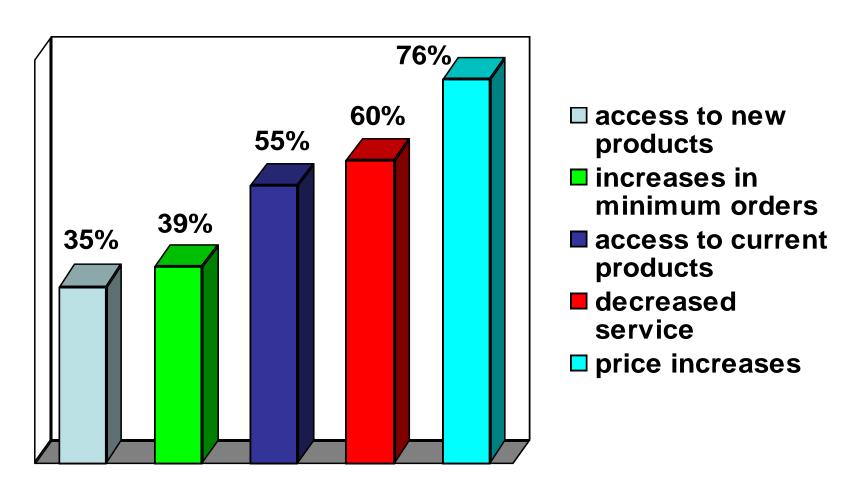

### What are your main concerns about distributor consolidation? (select all that apply)