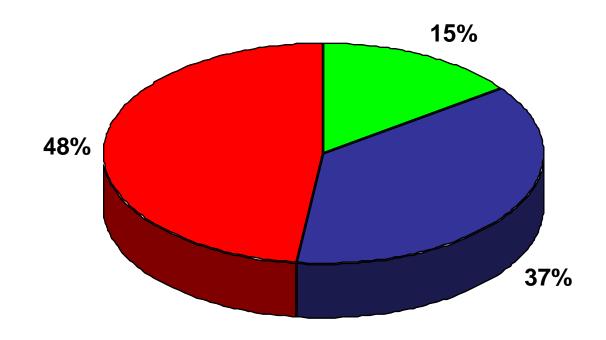

## How concerned are you about consolidation among distributors?

■ not concerned ■ very concerned ■ somewhat concerned