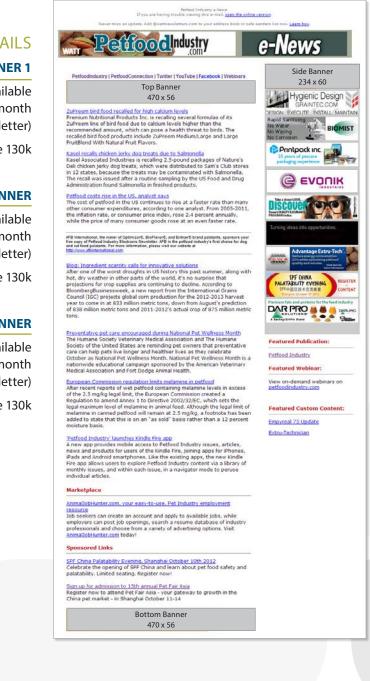

## **TOP BANNER 1**

(1) ad space available
\$2,000 per month
(\$666 net per newsletter)
470w x 56h, maximum file size 130k

### **SIDE BANNER**

(10) ad spaces available \$1,500 per month (\$500 net per newsletter)

234w x 60h, maximum file size 130k

#### **BOTTOM BANNER**

(1) ad space available \$1,450 per month (\$483 net per newsletter)

470w x 56h, maximum file size 130k