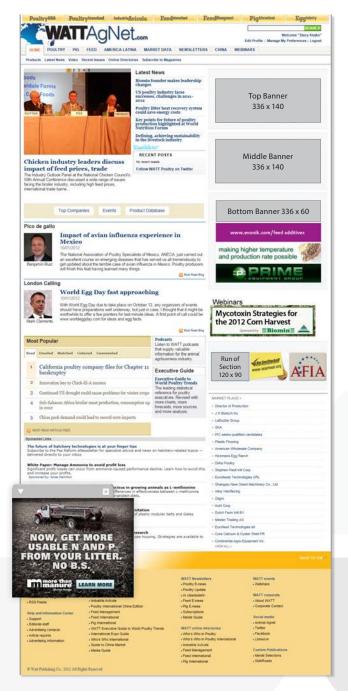

## **TOP BANNER**

(2) ad spaces available \$1,900 per month, per section 336w x 140h, maximum file size 130k

## **MIDDLE BANNER**

(2) ad spaces available \$1,200 per month, per section 336w x 140h, maximum file size 130k

# **BOTTOM BANNER**

(4) ad spaces available \$1,000 per month, per section on website 336w x 60h, maximum file size 130k

## **RUN OF SECTION BANNER**

(6) ad spaces available Runs throughout the section \$500 per month, per section 120w x 90h, maximum file size 130k