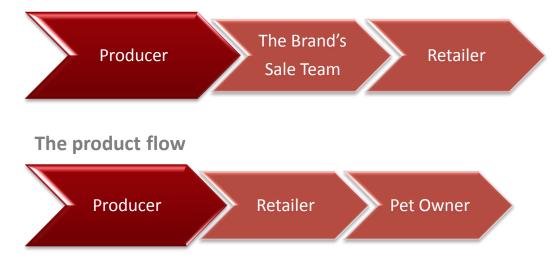

### 20 mil cats

Source: Euromonitor

#### 30 mil cats

*Source:* Techart/Synovate Comcon



The Petfood The value Distribution Retail Pet owner







# The Dog population

#### 15 mil dogs

Source: Euromonitor

#### 20 mil dogs

*Source:* Techart/Synovate Comcon



The Petfood The value Distribution Retail Pet owner





# Petfood growth rate

#### 6.1% annual growth

Source: Euromonitor

#### 10-15% annual growth

Source: National experts



The Petfood Chain Distribution Retail Pet owner













## The value chain development

2006

10

Petfood Forum 2014















# The value chain of the "new" **W** Aller Petfood grocery petfood market





# The value chain of the new Aller Petfood specialist trade petfood market







# The value chain of the future?

The contract flow







### **Presentation flow**







## **Geographic representation**











## **Exclusive brands**

























# Shop made SKU's











## The challenge of POP

















# Pet food vs. table scraps







## The decision making process











## The decision making process











## Purchasing pattern











# Questions?





**Petfood**Industry

30