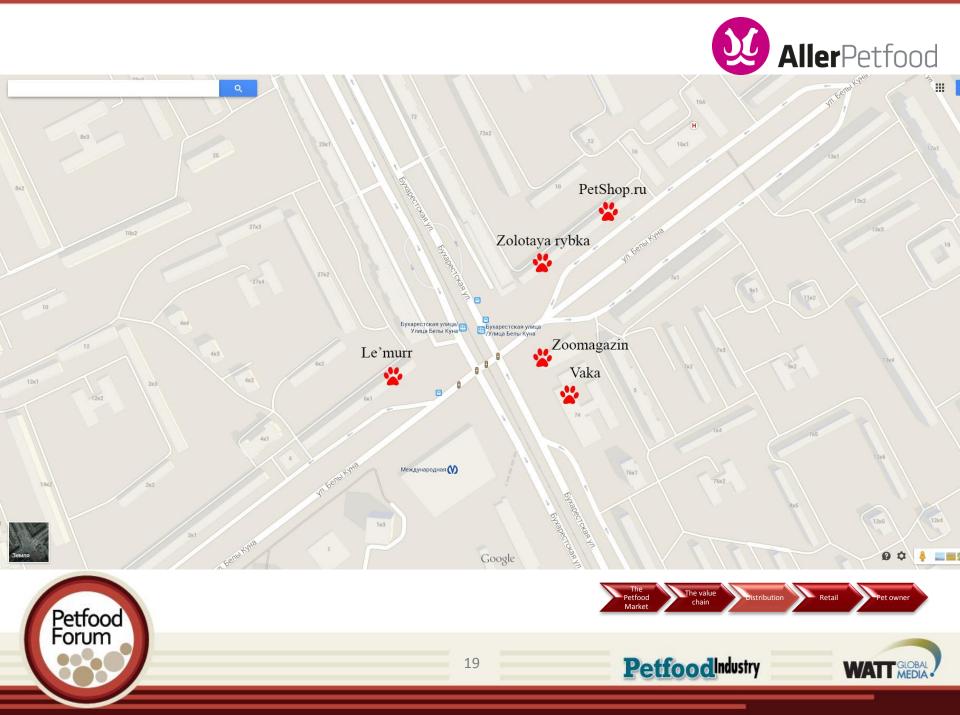

ate Comcon



The Petfood The value Distribution Retail Pet owner







# The Dog population

#### 15 mil dogs

Source: Euromonitor

#### 20 mil dogs

*Source:* Techart/Synovate Comcon



The Petfood The value Distribution Retail Pet owner





# Petfood growth rate

#### 6.1% annual growth

Source: Euromonitor

#### 10-15% annual growth

Source: National experts



The Petfood Chain Distribution Retail Pet owner













## The value chain development

2006

10

Petfood Forum 2014















# The value chain of the "new" **W** Aller Petfood grocery petfood market





# The value chain of the new Aller Petfood specialist trade petfood market







# The value chain of the future?

The contract flow







### **Presentation flow**







## **Geographic representation**











## **Exclusive brands**

























# Shop made SKU's











## The challenge of POP

















# Pet food vs. table scraps







## The decision making process











## The decision making process











## Purchasing pattern











# Questions?





**Petfood**Industry

30