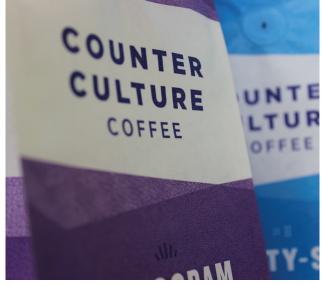

## GRAVURE & FLEXO PRINTING

In our experience, custom printed packaging takes more time and planning than customers anticipate. Therefore, we emphasize the importance of details and pre-planning so the process is smooth. Whether it's the first time or a new project, custom printing involves a larger commitment of time and money.

#### Printing Style:

**Rotogravure** 8 color capability with the option to use one color for registered matte print or to add a floodcoat of matte.

**Flexographic** 10 print color capability. Matte print (registered or floodcoat) is not available.