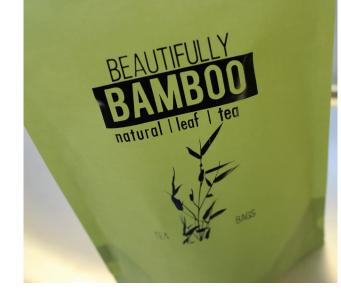

## HOT STAMPING

A growing number of packaging designs are moving toward clean, simple art. PBi's hot stamping service can help you achieve this softer look. We can hot stamp most of our stock packaging styles and structures using a print die with your artwork or logo. Give us a call for more information on the art requirements, templates, and printing guidelines.

#### **Printing Style**

Clean, simple art. Hot stamping is done on the surface of our stock bags using a print die with your artwork or logo.