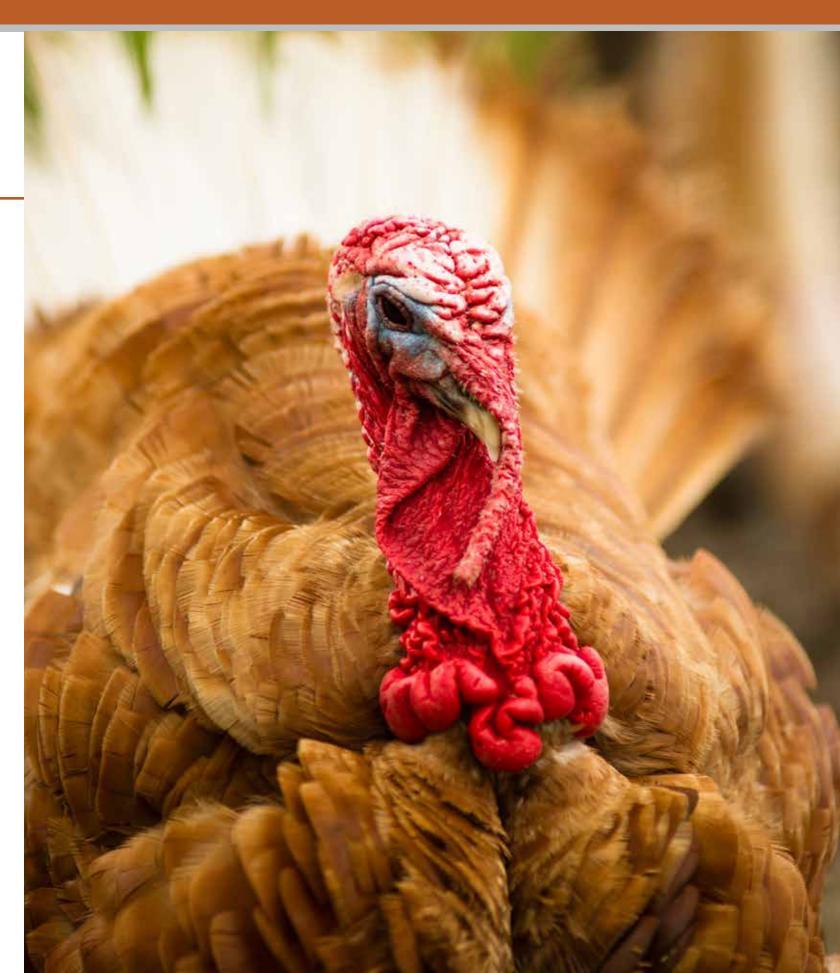

### Fresh & Frozen Turkey

Pets will gobble-gobble up your products when using Northland Choice turkey. After we convert fresh turkey parts into usable forms such as whole ground, mechanically deboned or whole hearts and livers, the sky's the limit for incorporating it into your final product.