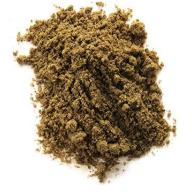

# Salmon Meal 66 % Stranda

| Chemical | Min | Max  |
|----------|-----|------|
| Protein  | 66% |      |
| Fat      | 12% | 14 % |
| Ash      | 8 % | 12%  |
| Water    | 3%  | 10%  |
| TVN      |     | 0.2% |

#### Description

Salmon meal is made from fresh sustainable salmon by-products of Norwegian origin. All raw materials used in the production of this Salmon Meal are classified as category 3 material according the EU Regulation (EC) No 1774/2002. The production of the Mowi Salmon Meal is GMP+ certified (no. 5210-2009-OTH-NOR- RvA) of The Norwegian Food Safety Authority (FSA) approval number: 120352