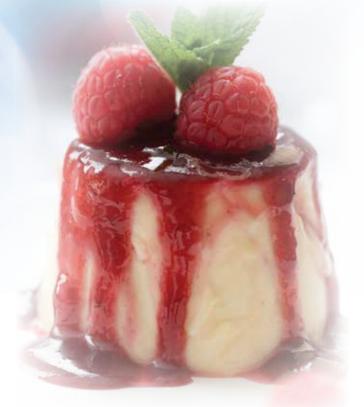

### Solid Pack Stabilized FROZEN STRAWBERRIES

Tree Top is the expert in whole fruit nutrition that can enhance existing products, inspire new concepts, and help you stay ahead of the curve. We offer a broad, well developed selection-the right fruit in the right format.

### APPLICATIONS

Bakery Side Dishes Dairy Soups Entrées

- PACKAGING: Plastic Pails Drums
- PROCESS TYPES: Frozen
   Pasteurized
   Aseptic
- **STORAGE**: <32° F