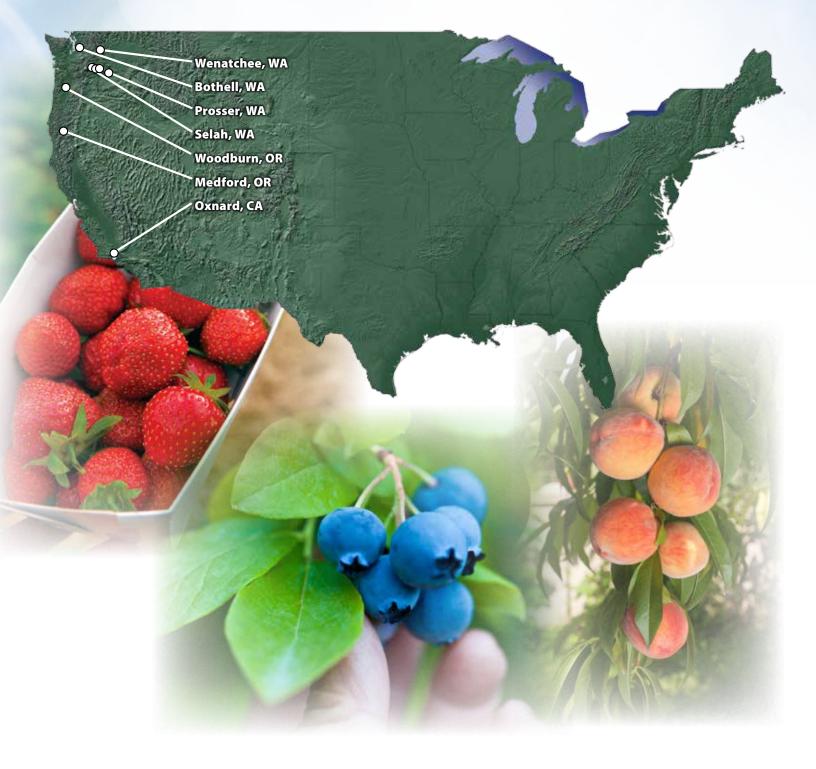

# TREE TOP & NORTHWEST NATURALS

**Processing Facilities & Offices are** Located Near the Fruit

# PRIMARY PROCESSOR FRUIT SOURCING REGION

OREGON

CALIFORNIA

Tree Top production facilities are strategically located within North America's primary fruit growing region.

# **OUR COMPANY**

Our Corporate Headquarters are located in Selah, WA, in the heart of Washington's apple country. Tree Top, Inc. is a grower-owned agricultural cooperative with more than 1,000 growers throughout Washington, Oregon and Idaho. Today, Tree Top is the leader in the fruit processing industry and operates eight production facilities capable of producing world famous Fruit Products.