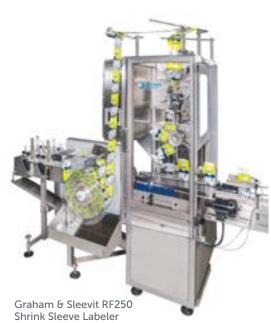

### **SHRINK SLEEVING | Accraply**

Graham & Sleevit shrink sleeve labeling for full body or tamper evident sleeves. Runs product at speeds up to 250/min. Ideal for bundle packs.