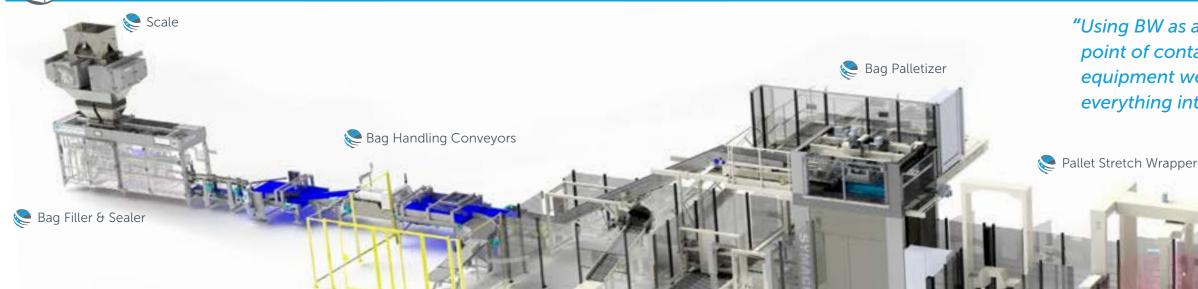

bwintegratedsystems.com

Angelus Burt Hema

psangelus.com

Pallet Labeler

"Using BW as an integrator allowed us to have one point of contact for the project. All the pieces of equipment were laid into one drawing to fit everything into a layout that would work for us."

### LARGE BAG WEIGHING, FILLING & SEALING | BW Flexible Systems

### **Thiele Star Series Bagging Systems**

Fully automated bagging systems reduce downtime to seconds for quick transitions between products; handle weights from 8 - 110lbs (bag face widths from 11"-19").

### BAG & CASE PALLETIZING | BW Flexible Systems, **BW Integrated Systems**

Traditional or robotic palletizers, or a hybrid of both technologies to create a square and stable pallet every time.

### PALLET STRETCH WRAPPING | BW Flexible Systems

SYMACH Stretch Wrappers integrate seamlessly with SYMACH palletizers to create consistent, stable pallets.

### PALLET LABELING | Accraply

Print and apply pressure sensitive labels to cases and pallets.

### **SYMACH PALLET LABELER | BW Flexible Systems**

Adhesive-free labeler integrates your label into the pallet wrapping process, ensuring a lasting label and eliminating the cost and maintenance of an adhesive system.