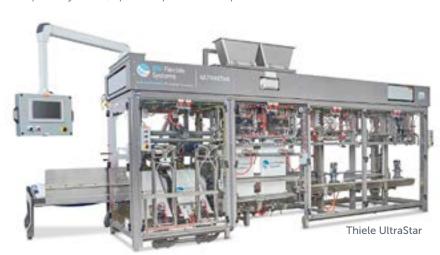

### LARGE BAG WEIGHING, FILLING & SEALING | BW Flexible Systems

### **Thiele Star Series Bagging Systems**

Fully automated bagging systems reduce downtime to seconds for quick transitions between products; handle weights from 8 - 110lbs (bag face widths from 11"-19").