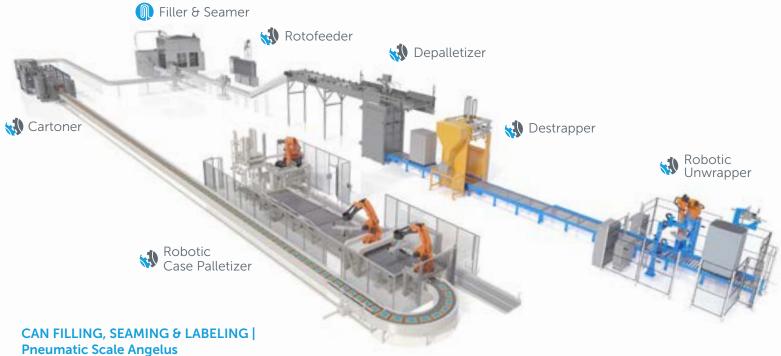

### Hema Canfill Filler

Can filling machine to handle a variety of textures - thick or pasty, homogeneous or with pieces.

### **Angelus Seamers**

Best-in-class seamers; sanitary design; speed ranges of 75-2500 cans/min.

### **ROTOFEEDER | BW Integrated Systems**

Ideal for feeding lids or non-nesting ends, as well as round nesting, square, rectangular or oval lids, Rotofeeders® hold a large inventory of can lids or ends, while feeding them, on demand, to one or multiple production lines.