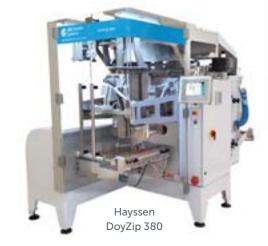

### Hayssen DoyZip 380

VFFS for pillow, gusseted, block-bottom, quad four-corner seal, three-side seal or Doy bag, with or without zip close.