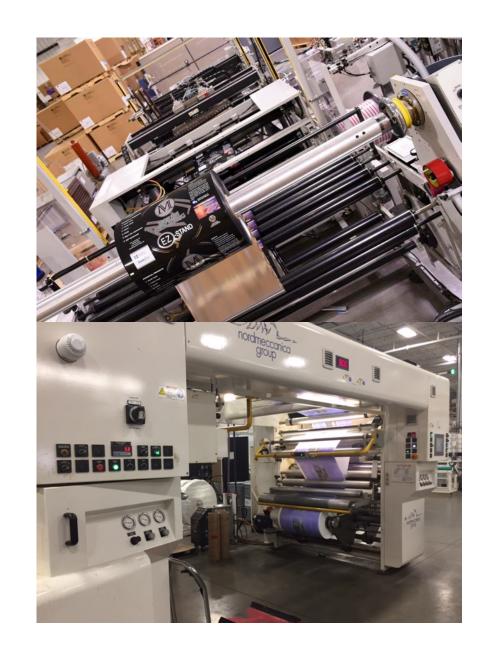

## Current Operational Capabilities

Morris Packaging is the fastest growing MBE company in the US with the newest equipment to service the flexible packaging industry.

PCMC Printing Presses

Nordmechanica Laminators – Solventless Adhesive

Hudson Sharp Quad Bag Machines

B&B Quad Bag Machines

Inno-Lok Lines

EZ Stand Lines

Slitters

Totani Stand-Up Pouch Machines Flat Bottom Bag Machine

Rollstock Printing

Printing/Laminating Facility – Plymouth MN

# CAPITAL INVESTMENT

Tri-plex Nordmechanica Laminator
Deacro 60" Slitter

Committed to deliver and develop sound and sustainable flexible packaging solutions.