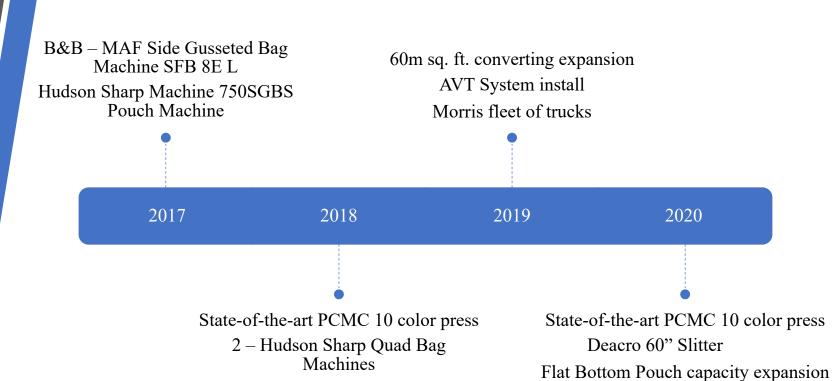

# CAPITAL INVESTMENT

Tri-plex Nordmechanica Laminator
Deacro 60" Slitter

Committed to deliver and develop sound and sustainable flexible packaging solutions.