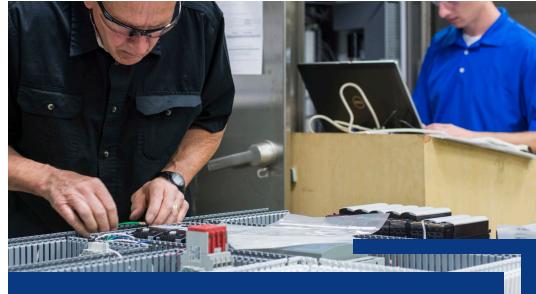

### **Unique Design Features**

Panels have a false top and floor, which hides the wires and protects them from the elements

### **In-House Testing**

The panel is powered up, IO checked, and power distribution checked, all before it leaves the shop