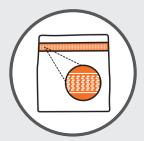

## Easy to Close

The "Easy to Close" system is a hook & hook closure technology that enables consumers of all ages to easily open and close flexible pouches ensuring clean and safe storage.