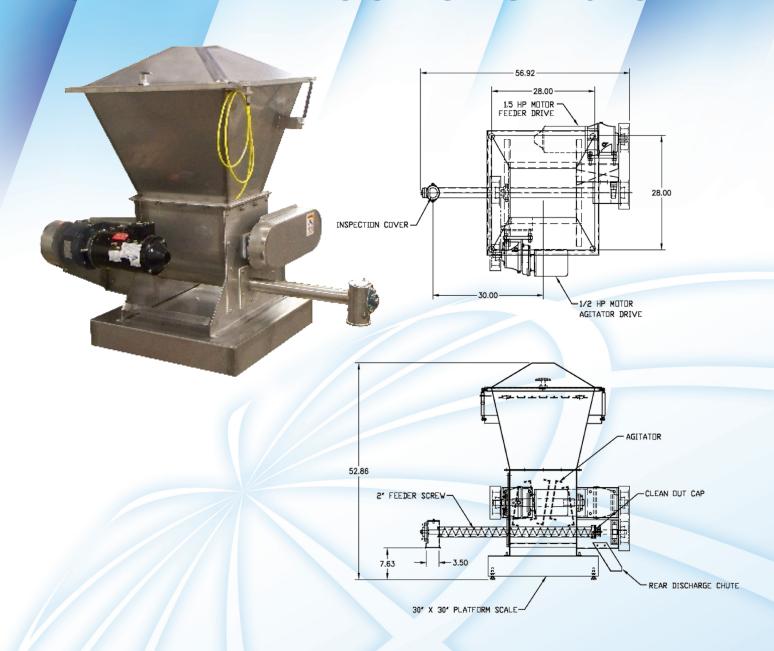

#### **Volumetric Features**

- 6.7 cubic foot capacity ingredient hopper
- Hinged lid with locking handle, gas springs and prox switch for refill indication
- Bolted in expanded metal trash screen
- Feeder screw sized to your rate needs
- 1-1/2 hp feeder screw gearmotor drive
- Mechanical bin agitator with separate 3/4 hp gearmotor drive prevents material bridging
- Sheave and timing belt drive components

#### **Loss In Weight Features**

Same as Volumetric above plus:

- Platform scale with floor support frame
- Loss In Weight Control panel which can be mounted on the floor support frame or independent of the feeder