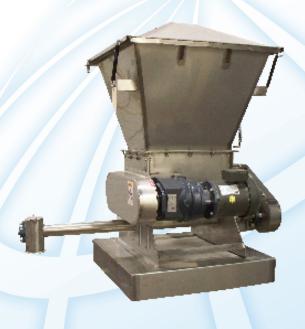

#### **Volumetric Features**

- 6.7 cubic foot capacity ingredient hopper
- Hinged lid with locking handle, gas springs and prox switch for refill indication
- Bolted in expanded metal trash screen
- Feeder screw sized to your rate needs
- 1-1/2 hp feeder screw gearmotor drive
- Mechanical bin agitator with separate 3/4 hp gearmotor drive prevents material bridging
- Sheave and timing belt drive components

#### **Loss In Weight Features**

Same as Volumetric above plus:

- Platform scale with floor support frame
- Loss In Weight Control panel which can be mounted on the floor support frame or independent of the feeder