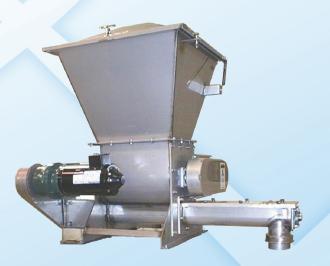

#### **Volumetric Features**

- 6.7 cubic foot capacity ingredient hopper
- Hinged lid with locking handle, gas springs and prox switch for refill indication
- Bolted in expanded metal trash screen
- Feeder screw sized to your rate needs
- 1-1/2 hp feeder screw gearmotor drive
- Mechanical bin agitator with separate 3/4 hp gearmotor drive prevents material bridging
- Sheave and timing belt drive components