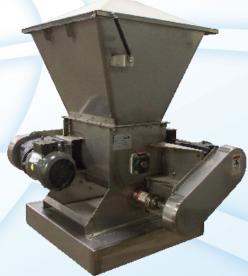

#### **Volumetric Features**

- 6.7 cubic foot capacity ingredient hopper
- Hinged lid with locking handle, gas springs and prox switch for refill indication
- Bolted in expanded metal trash screen
- Feeder screw sized to your rate needs
- 1-1/2 hp feeder screw gearmotor drive
- Mechanical bin agitator with separate 3/4 hp gearmotor drive prevents material bridging
- Sheave and timing belt drive components