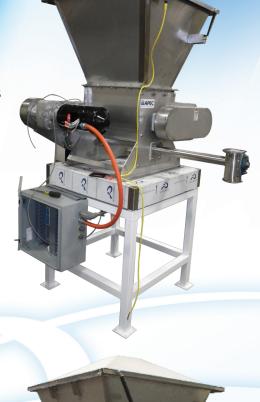

#### **Loss In Weight Features**

Same as Volumetric above plus:

- Platform scale with floor support frame
- Loss In Weight Control panel which can be mounted on the floor support frame or independent of the feeder