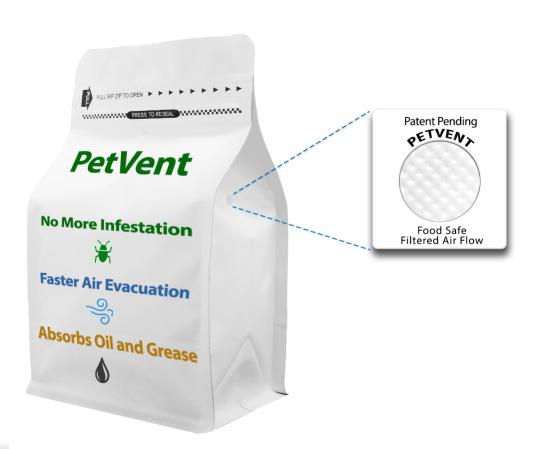

#### STOP CONTAMINATION, START EFFICIENCY

PetVent (patent pending) is an innovative adhesive patch that is applied to the inside of your medium and large pet food packages.

PetVent is a small, specially designed vent that uses minimal materials and lets air escape from a filled and sealed package.

Using high-quality filtering material, it prevents insect infestation and foreign particles from contaminating the contents of the bag - meaning no moths and no returns!

12 Tupper Blvd., Amherst, Nova Scotia Canada B4H 4S7

With our quality packaging and venting technology, you no longer have to worry about oil and grease leakage. Hidden on the inside of your packaging, the adhesive patch is labeled with a message so customers know it's meant to be there, and because it's on the inside it won't compete with your graphics.