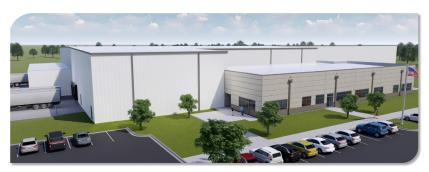

## **Freeze-Dried Facility Highlights**

We are building a pet food focused, state-of-the-art facility from the ground up in Seward, Nebraska. Our facility will provide a total supply chain solution with the highest levels of quality and safety.

- Expected completion in Fall 2020
- Central U.S. Location
- 106,000 square feet
- Pilot plant currently operational for product development