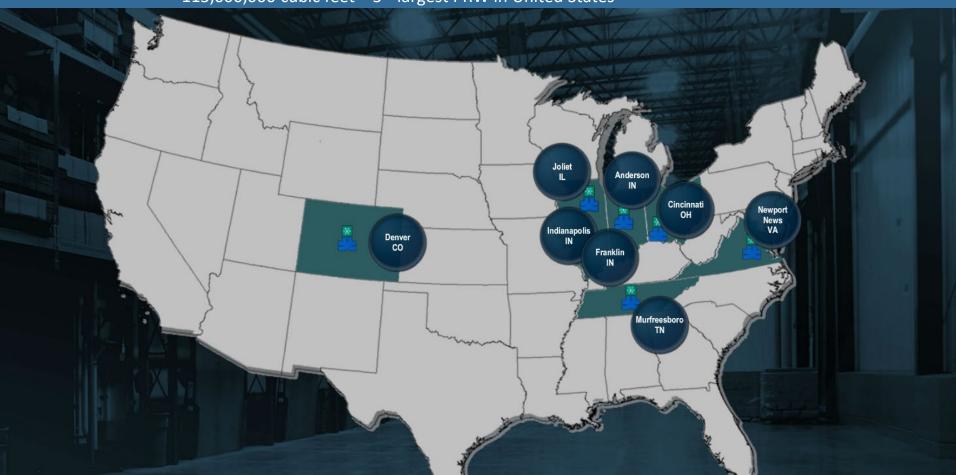

### **Facility Locations**

115,000,000 cubic feet – 5<sup>th</sup> largest PRW in United States