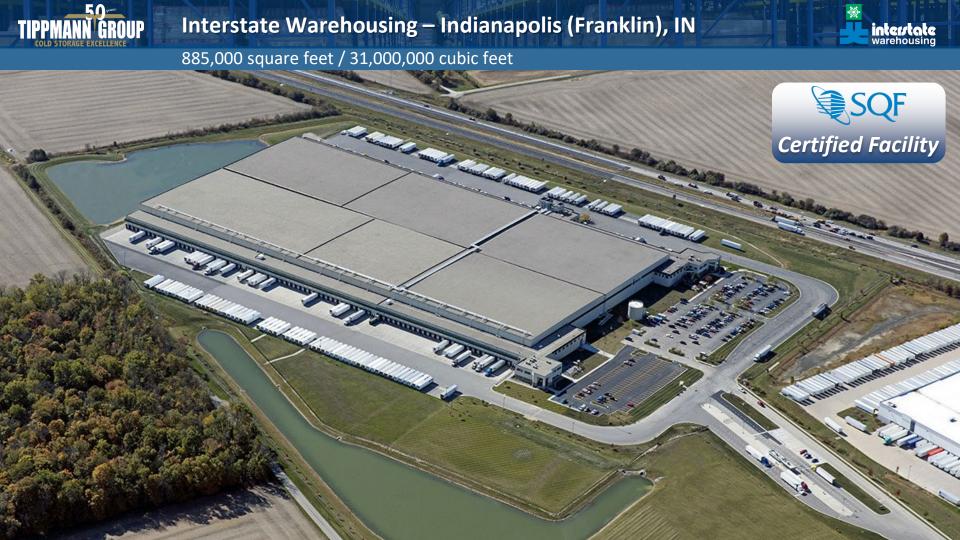

### Interstate Warehousing – Nashville (Murfreesboro), TN

507,000 square feet / 21,210,118 cubic feet