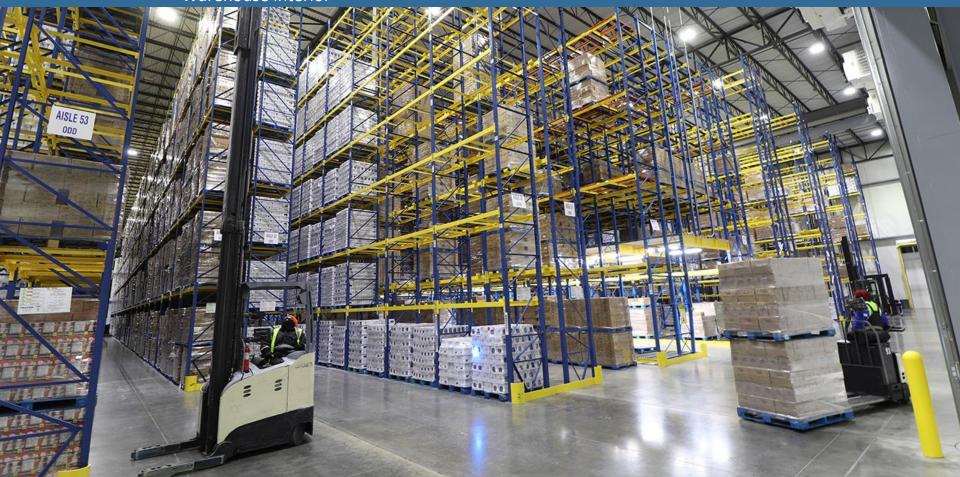

ed thru-put 150 pallets per hour
  - 7,500 cases per hour
- 30% labor savings
- Construction timeline 12 months







92,000 square foot plant-attached D.C.















QTR Zone® - galvanized racking & floor drains







Food safety / quality lab





# Koch Foods – Fairfield, OH



38,000 square foot expansion





### **Facility Locations**



115,000,000 cubic feet – 5<sup>th</sup> largest PRW in United States





# Interstate Warehousing – Indianapolis (Anderson), IN



254,000 square feet / 10,339,517 cubic feet







### Interstate Warehousing – Nashville (Murfreesboro), TN



507,000 square feet / 21,210,118 cubic feet



# Interstate Warehousing – Nashville (Murfreesboro), TN



Narrow aisles with turret trucks



# Interstate Warehousing – Nashville (Murfreesboro), TN