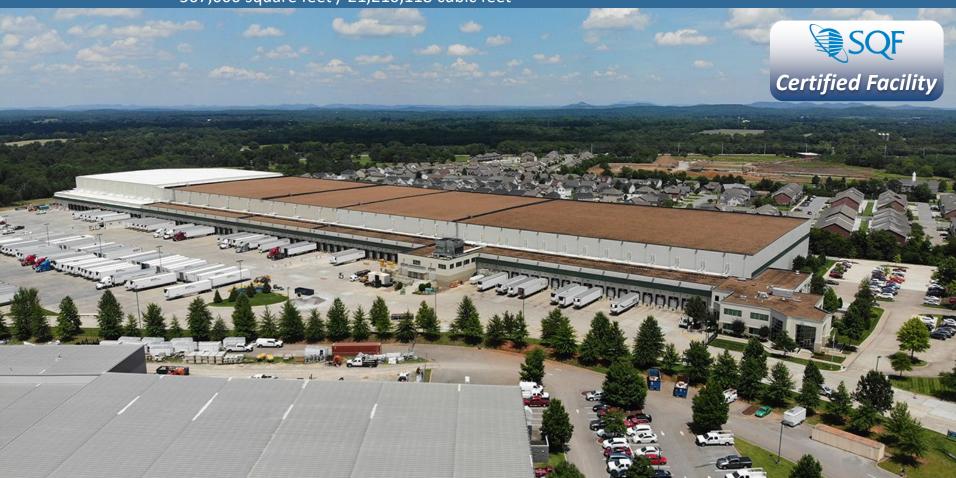

### Interstate Warehousing – Nashville (Murfreesboro), TN

507,000 square feet / 21,210,118 cubic feet