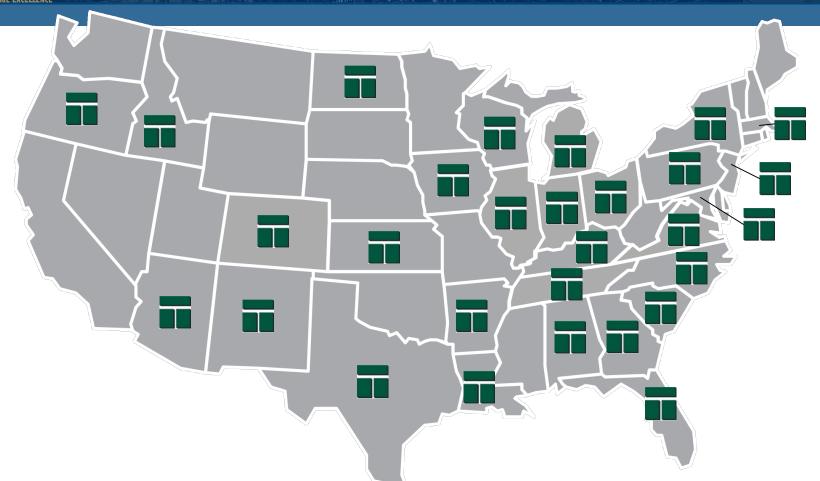

### **Facility Locations**

115,000,000 cubic feet – 5<sup>th</sup> largest PRW in United States