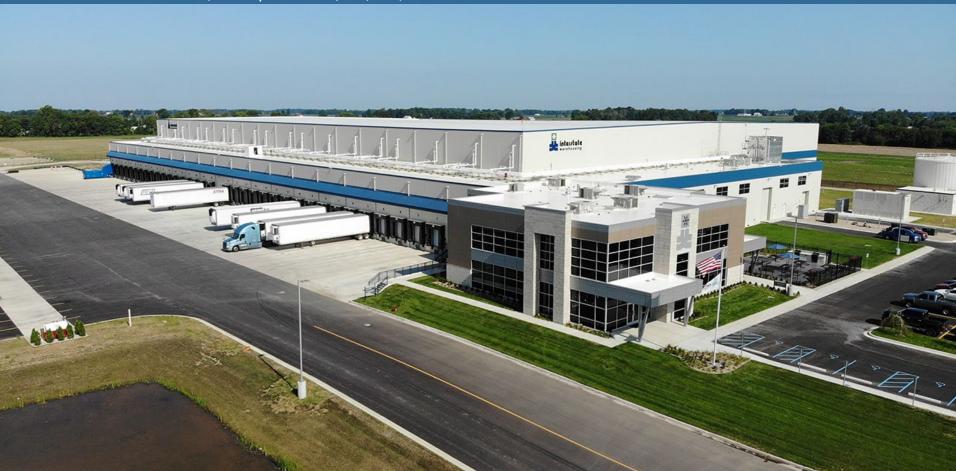

# Interstate Warehousing – Indianapolis (Anderson), IN

254,000 square feet / 10,339,517 cubic feet