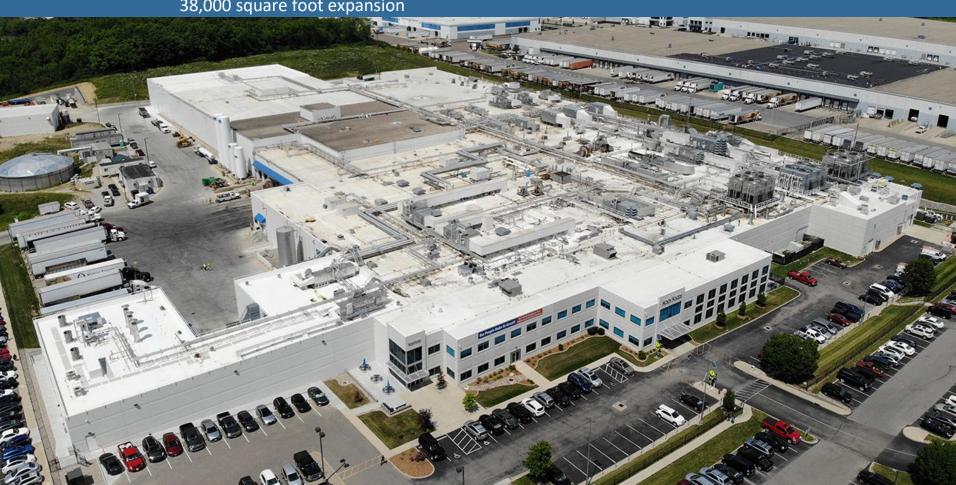

ithfield Foods - Denison, IA

32,000 square foot freezer addition plus QC lab





# Smithfield Foods – Denison, IA









# Smithfield Foods – Clinton, NC



QFR Zones® in freezer







#### JTM Food Group - Harrison, OH



187,000 square foot AS/RS & manufacturing plant

#### **Project Summary**

- 19,000 pallets
- 120' tall rack-supported structure
- 5 AS/RS cranes with forks
  - 2 deep racking
- 778 SKUs
- 25% case pick
- Dynamic pick tunnel with 140 pick slots
- Designed thru-put 150 pallets per hour
  - 7,500 cases per hour
- 30% labor savings
- Construction timeline 12 months







92,000 square foot plant-attached D.C.















QTR Zone® - galvanized racking & floor drains







Food safety / quality lab





# Koch Foods – Fairfield, OH



38,000 square foot expansion





### **Facility Locations**



115,000,000 cubic feet – 5<sup>th</sup> largest PRW in United States





# Interstate Warehousing – Indianapolis (Anderson), IN



254,000 square feet / 10,339,517 cubic feet







### Interstate Warehousing – Nashville (Murfreesboro), TN



507,000 square feet / 21,210,118 cubic feet



# Interstate Warehousing – Nashville (Murfreesboro), TN



Narrow aisles with turret trucks



# Interstate Warehousing – Nashville (Murfreesboro), TN