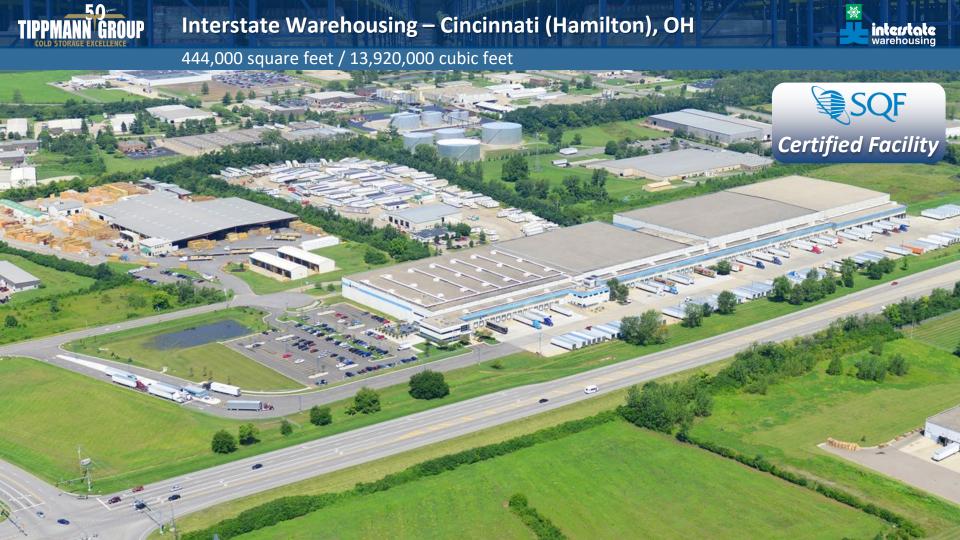

### **Facility Locations**

115,000,000 cubic feet – 5<sup>th</sup> largest PRW in United States