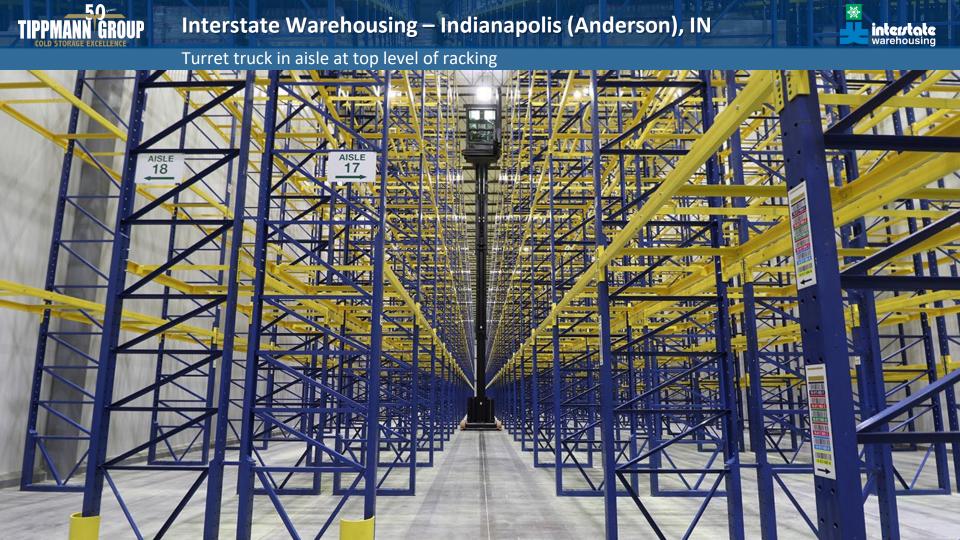

# Interstate Warehousing – Indianapolis (Anderson), IN

254,000 square feet / 10,339,517 cubic feet