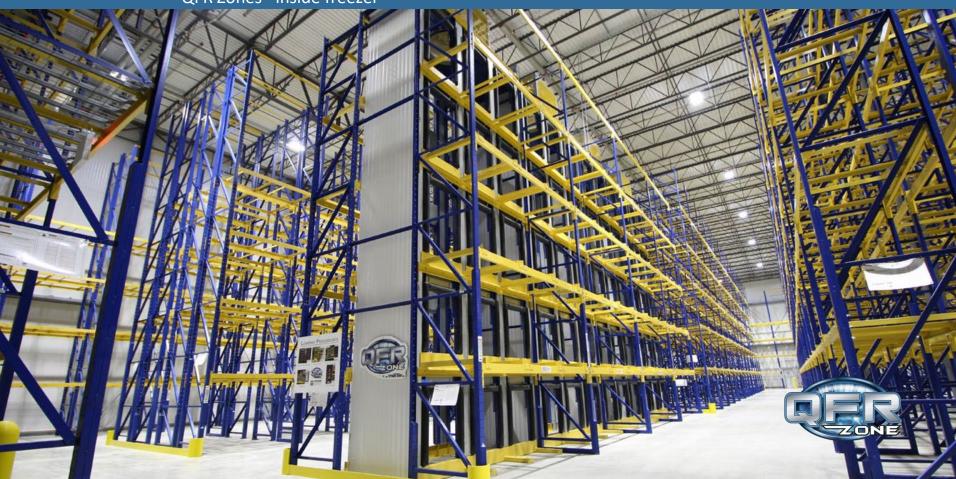

### Peer Foods – Columbus, IN



Stainless steel walls / ceilings and brick flooring





# Peer Foods – Columbus, IN



Processing room



### Smithfield Foods - Denison, IA

32,000 square foot freezer addition plus QC lab





# Smithfield Foods – Denison, IA









# Smithfield Foods – Clinton, NC



QFR Zones® in freezer







#### JTM Food Group - Harrison, OH



187,000 square foot AS/RS & manufacturing plant

#### **Project Summary**

- 19,000 pallets
- 120' tall rack-supported structure
- 5 AS/RS cranes with forks
  - 2 deep racking
- 778 SKUs
- 25% case pick
- Dynamic pick tunnel with 140 pick slots
- Designed thru-put 150 pallets per hour
  - 7,500 cases per hour
- 30% labor savings
- Construction timeline 12 months







92,000 square foot plant-attached D.C.















QTR Zone® - galvanized racking & floor drains







Food safety / quality lab





# Koch Foods – Fairfield, OH



38,000 square foot expansion





### **Facility Locations**



115,000,000 cubic feet – 5<sup>th</sup> largest PRW in United States





# Interstate Warehousing – Indianapolis (Anderson), IN



254,000 square feet / 10,339,517 cubic feet







### Interstate Warehousing – Nashville (Murfreesboro), TN



507,000 square feet / 21,210,118 cubic feet



# Interstate Warehousing – Nashville (Murfreesboro), TN



Narrow aisles with turret trucks



# Interstate Warehousing – Nashville (Murfreesboro), TN