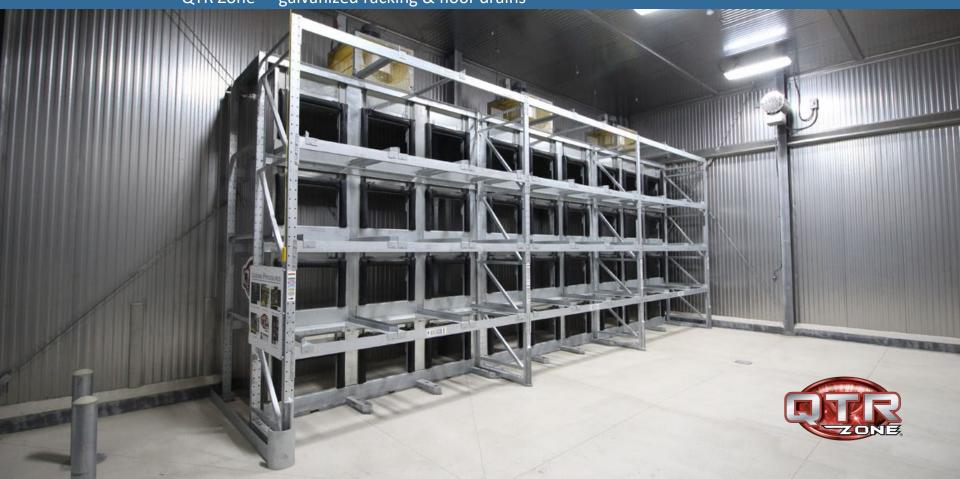

# Smithfield Foods – Clinton, NC

QFR Zones® in freezer

92,000 square foot plant-attached D.C.

QTR Zone® - galvanized racking & floor drains

Food safety / quality lab