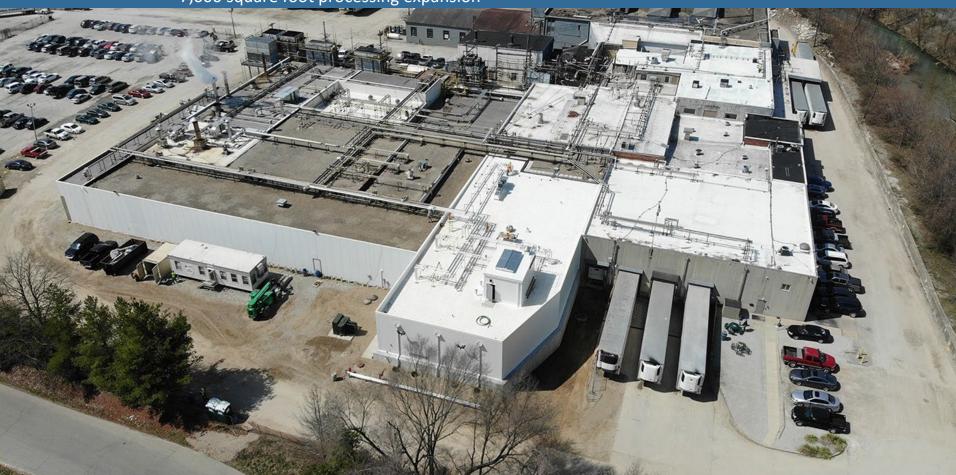

| 187,000 sf                            |



#### **Complete Design/Build Services**



A better way to build

# Design/Builder

- Fixed/known costs
- •Fixed/known timelines
- Value engineering
- •Single source provider

# <u>Developer</u>

- Real estate planning
- Land acquisition
- Local & economic development negotiations
- Master site planning
- Financing alternatives

### <u>Automation Integrator</u>

- Parallel relationships
- Linear relationships

### Sustainable Designer

- •TG "base buildings" approx. 80% of way toward certification
- •Leed® AP on staff

## Owner / Operator

- Integrate our operations w/our construction customers to help w/training & start-up
- Evaluate R.O.I. as an owner would, because we are just like our customers





### Peer Foods – Columbus, IN









### Peer Foods – Columbus, IN



Stainless steel walls / ceilings and brick flooring





# Peer Foods – Columbus, IN



Processing room



### Smithfield Foods - Denison, IA

32,000 square foot freezer addition plus QC lab





# Smithfield Foods – Denison, IA









# Smithfield Foods – Clinton, NC



QFR Zones® in freezer







#### JTM Food Group - Harrison, OH



187,000 square foot AS/RS & manufacturing plant

#### **Project Summary**

- 19,000 pallets
- 120' tall rack-supported structure
- 5 AS/RS cranes with forks
  - 2 deep racking
- 778 SKUs
- 25% case pick
- Dynamic pick tunnel with 140 pick slots
- Designed thru-put 150 pallets per hour
  - 7,500 cases per hour
- 30% labor savings
- Construction timeline 12 months







92,000 square foot plant-attached D.C.