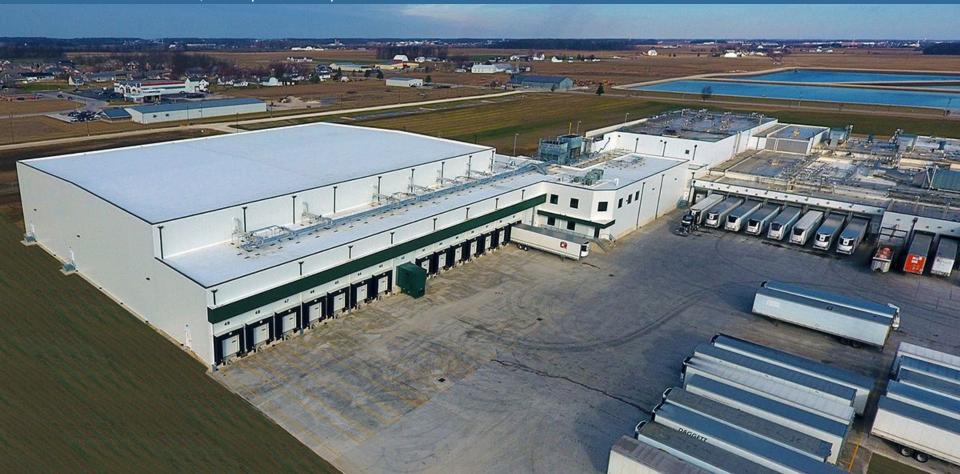

### Smithfield Foods - Denison, IA

32,000 square foot freezer addition plus QC lab

# Smithfield Foods – Denison, IA