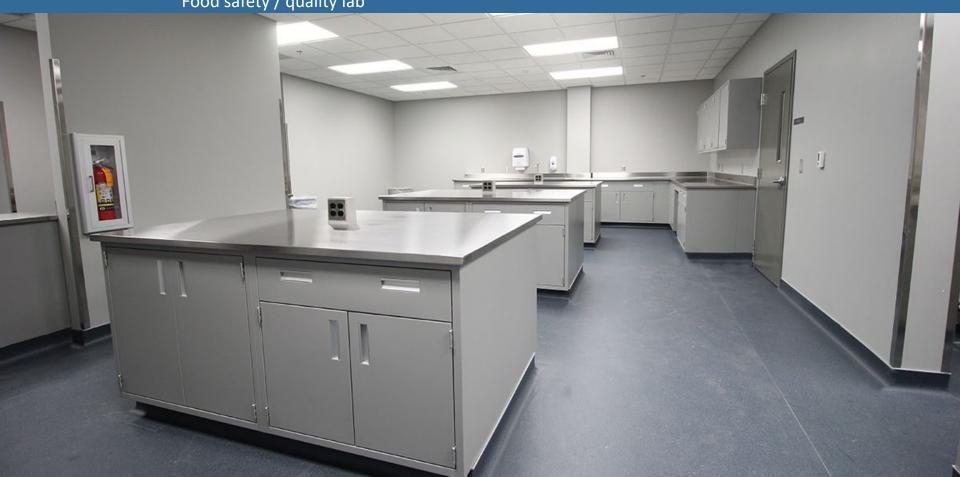

92,000 square foot plant-attached D.C.

QTR Zone® - galvanized racking & floor drains

Food safety / quality lab