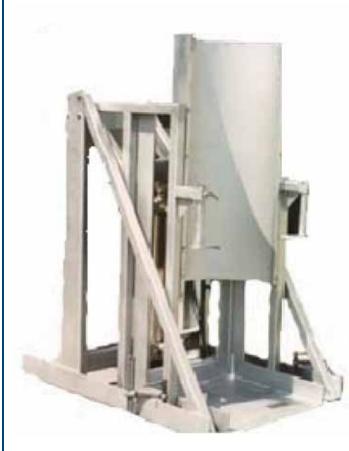

# Barrel/Drum Dumper

Midwest Metalcraft dumpers provide stable, no-spill lift action plus gentle product discharge. All dumpers are designed and built with stainless steel construction for exceptional sanitation and dependability.

## **Build Specifications**

- T304 Stainless Steel Construction
- Capacity: 500 lbs.
- 48" Maximum Dump Height
- Single Hydraulic Cylinders
- Operator Controlled
- All Weld Continuous
- Glass-beaded Finish
- Anchor Bolt Kits Included

### **Electrical and Power**

- Self-Contained Hydraulic Power
- 1½ hp, 2½ gpm Power Source