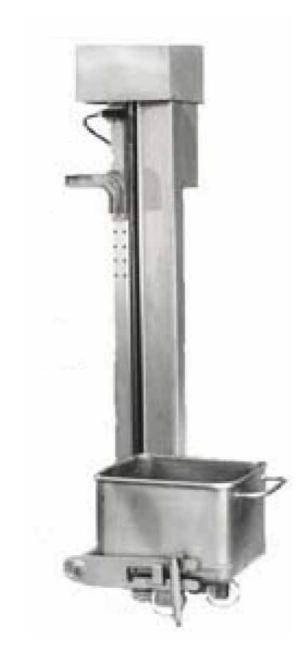

## **Column Dumper**

Midwest Metalcraft dumpers provide stable, no-spill lift action plus gentle product discharge. All dumpers are designed and built with stainless steel construction for exceptional sanitation and dependability.

## **Build Specifications**

- T304 Stainless Steel Frame
- Stainless Steel Lifting Carriage
- Stainless Steel Base and Cover
- Capacity: 600 lbs.
- Anti-Drop Device
- Anchor Bolt Kits Included

## **Electrical and Power**

- Chain Lifting Mechanisms
  1½ hp TEFC motor with electric brake
- Electrical Requirements – 220/440V, 3-phase, 60 Hz
- Nema IV Stainless Steel Enclosure – "Up/down" push button controls
- Reversing Motor Starter