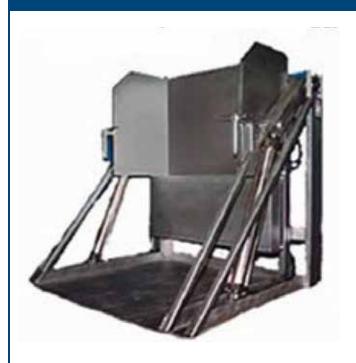

## Single Pivot Dumper

Midwest Metalcraft dumpers provide stable, no-spill lift action plus gentle product discharge. All dumpers are designed and built with stainless steel construction for exceptional sanitation and dependability.

## **Build Specifications**

- T304 Stainless Steel Construction
- Combo Capacity: 3000 lbs.
- Frame Construction
  - 1/4" thick formed channel on verticals
  - 4" x 4" x 3%" angle base frame
  - 1/4" thick plate gussets
- Lift Carriage Construction
  - 4" x 4" x 3%" angle
  - 2" x 3" x 3%" wall rectangular tube
  - ¼" plate gussets
  - %" plate bottom
- Adjustable Combo Holddown Bars
- Two Single Mount Nickel-Plated Hydraulic Cylinders
- Anchor Bolt Kits Included

## **Electrical and Power**

- 5 HP, 7 ½ GPM Hydraulic Power Source
  - Includes all necessary control valves, gauges, hoses fittings and oil reservoir
- Electrical Requirements
  - 220/440V, 3-phase, 60 Hz
- Nema IV Stainless Steel Enclosure
  - "Up/down" push button controls