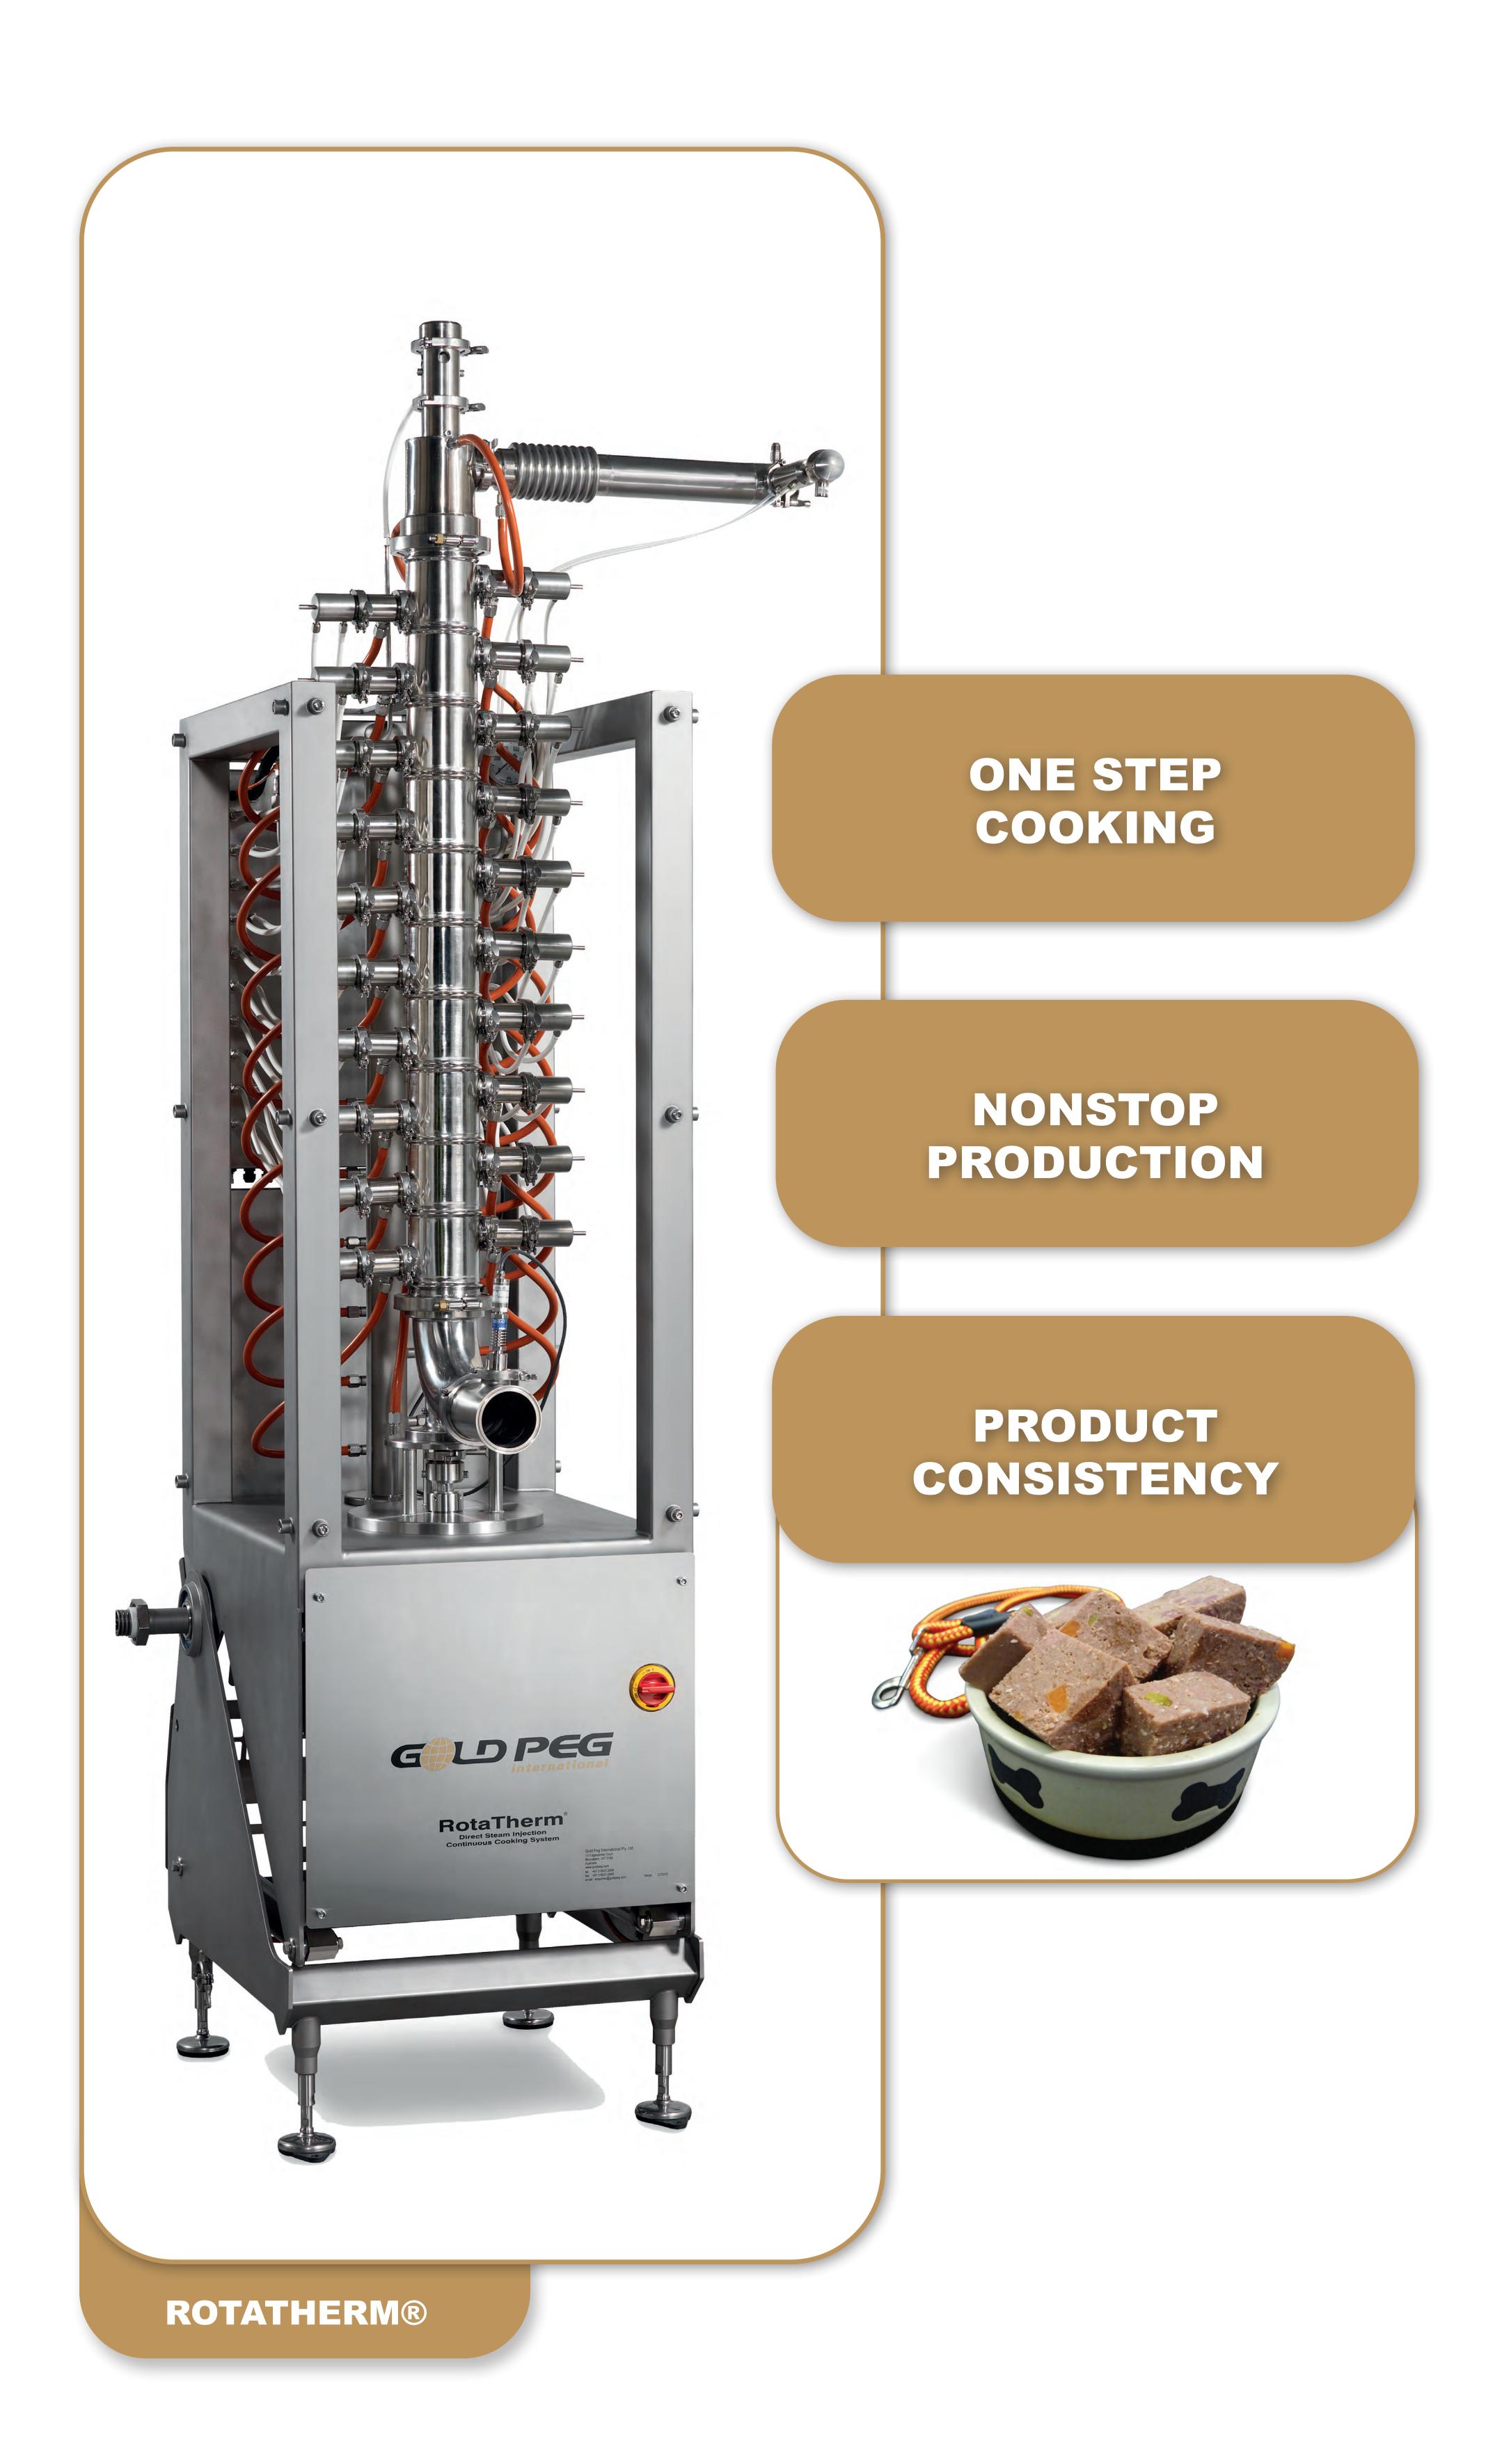

#### PET FOOD PROCESSING SOLUTIONS

COMPLETE PROCESSING LINES

scansteel



PLATE FREEZERS

AUTOMATED BLOCK HANDLING

More from raw



INDUSTRIAL WASHING SYSTEMS

COOKING





X-RAY
INSPECTION
SOLUTIONS

#### **OTHER SOLUTIONS:**



**METAL DETECTION** 



AIR TREAMENT



**MAGNETIC SEPARATOR** 



## GRINDING AND MIXING









scansteel foodtech

## PLATE FREEZERS











## INDUSTRIAL WASHERS

#### **AUTOMATED CLEANING SOLUTIONS**











#### CONTINUOUS COOKING







#### AUTOMATIC X-RAY INSPECTION

#### SAPPHIRE INSPECTION SYSTEMS

CUSTOMIZED SOLUTIONS





**SUPERIOR CONTAMINANT DETECTION** 



LOW ENERGY TECHNOLOGY





## AIR TREATMENT



# ODOR AND GREASE REMOVAL

SURFACE DISINFECTION





ELIMINATE ALL PATHOGENS

KILL AIRBORNE BACTERIA









#### METAL DETECTORS









p-u-l-s-o-t-r-o-n-i-c

# MAGNETIC SEPARATOR



NON-JAMMING SELF-CLEANING





DESIGNED FOR RENDERED MEALS



RE80<sup>TM</sup> MAG-RAM<sup>TM</sup>