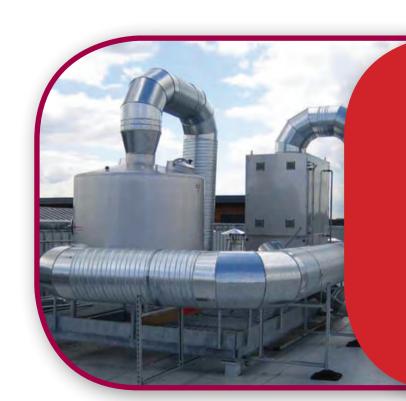

## AIR TREATMENT

# ODOR AND GREASE REMOVAL

SURFACE DISINFECTION

ELIMINATE ALL PATHOGENS

KILL AIRBORNE BACTERIA