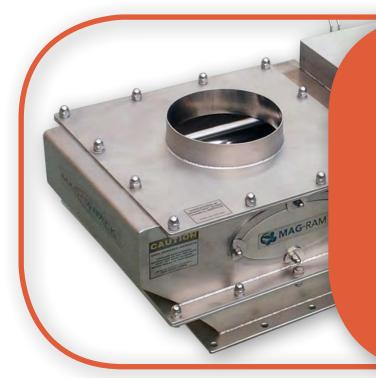

# MAGNETIC SEPARATOR

NON-JAMMING SELF-CLEANING

DESIGNED FOR RENDERED MEALS

RE80<sup>TM</sup> MAG-RAM<sup>TM</sup>