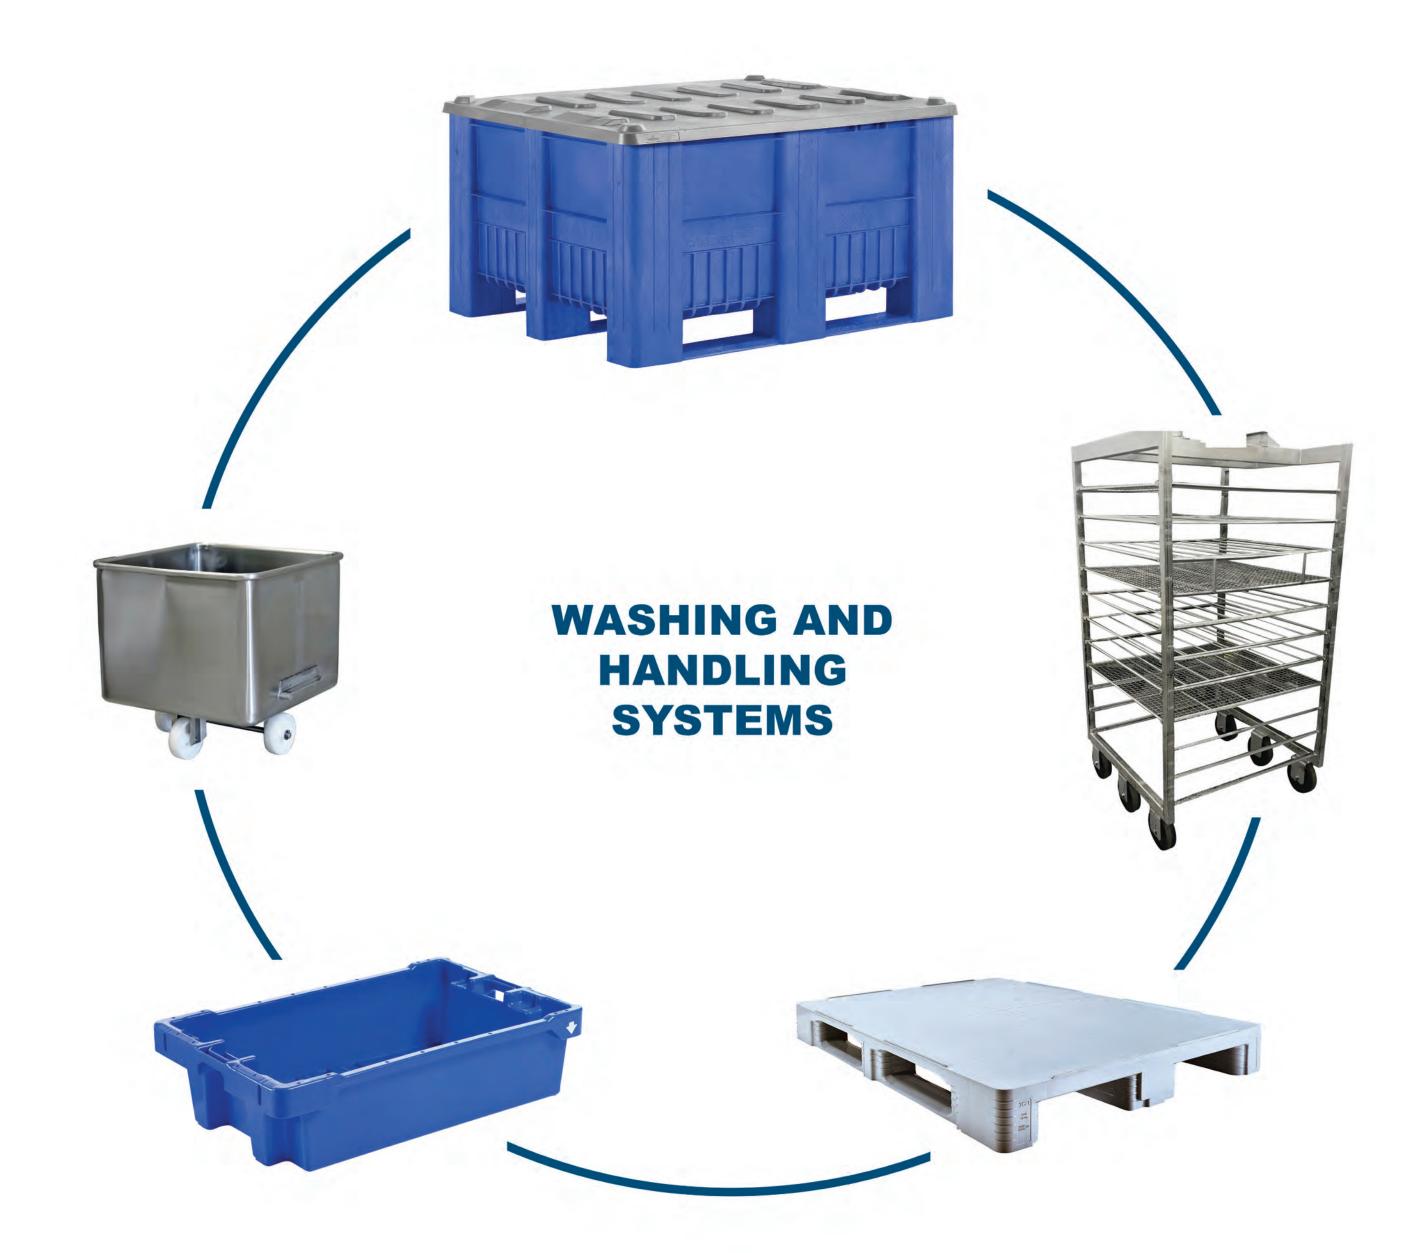

#### PET FOOD PROCESSING SOLUTIONS

COMPLETE PROCESSING LINES

scansteel



PLATE FREEZERS

AUTOMATED BLOCK HANDLING

More from raw



INDUSTRIAL WASHING SYSTEMS

COOKING





X-RAY
INSPECTION
SOLUTIONS

#### **OTHER SOLUTIONS:**



**METAL DETECTION** 



AIR TREAMENT



**MAGNETIC SEPARATOR** 



## GRINDING AND MIXING









scansteel foodtech

## PLATE FREEZERS











## INDUSTRIAL WASHERS

#### **AUTOMATED CLEANING SOLUTIONS**











#### CONTINUOUS COOKING







#### AUTOMATIC X-RAY INSPECTION

#### SAPPHIRE INSPECTION SYSTEMS

CUSTOMIZED SOLUTIONS





**SUPERIOR CONTAMINANT DETECTION** 



LOW ENERGY TECHNOLOGY





## AIR TREATMENT



# ODOR AND GREASE REMOVAL

SURFACE DISINFECTION





ELIMINATE ALL PATHOGENS

KILL AIRBORNE BACTERIA









#### METAL DETECTORS









p-u-l-s-o-t-r-o-n-i-c

# MAGNETIC SEPARATOR



NON-JAMMING SELF-CLEANING





DESIGNED FOR RENDERED MEALS



RE80<sup>TM</sup> MAG-RAM<sup>TM</sup>