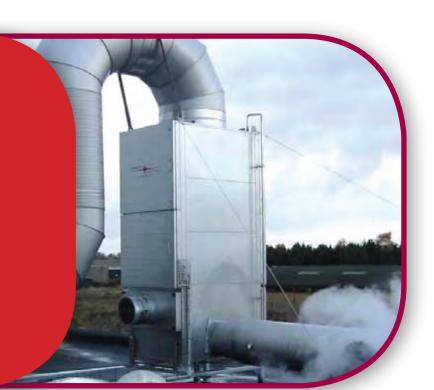

## AIR TREATMENT

# ODOR AND GREASE REMOVAL

SURFACE DISINFECTION

ELIMINATE ALL PATHOGENS

KILL AIRBORNE BACTERIA