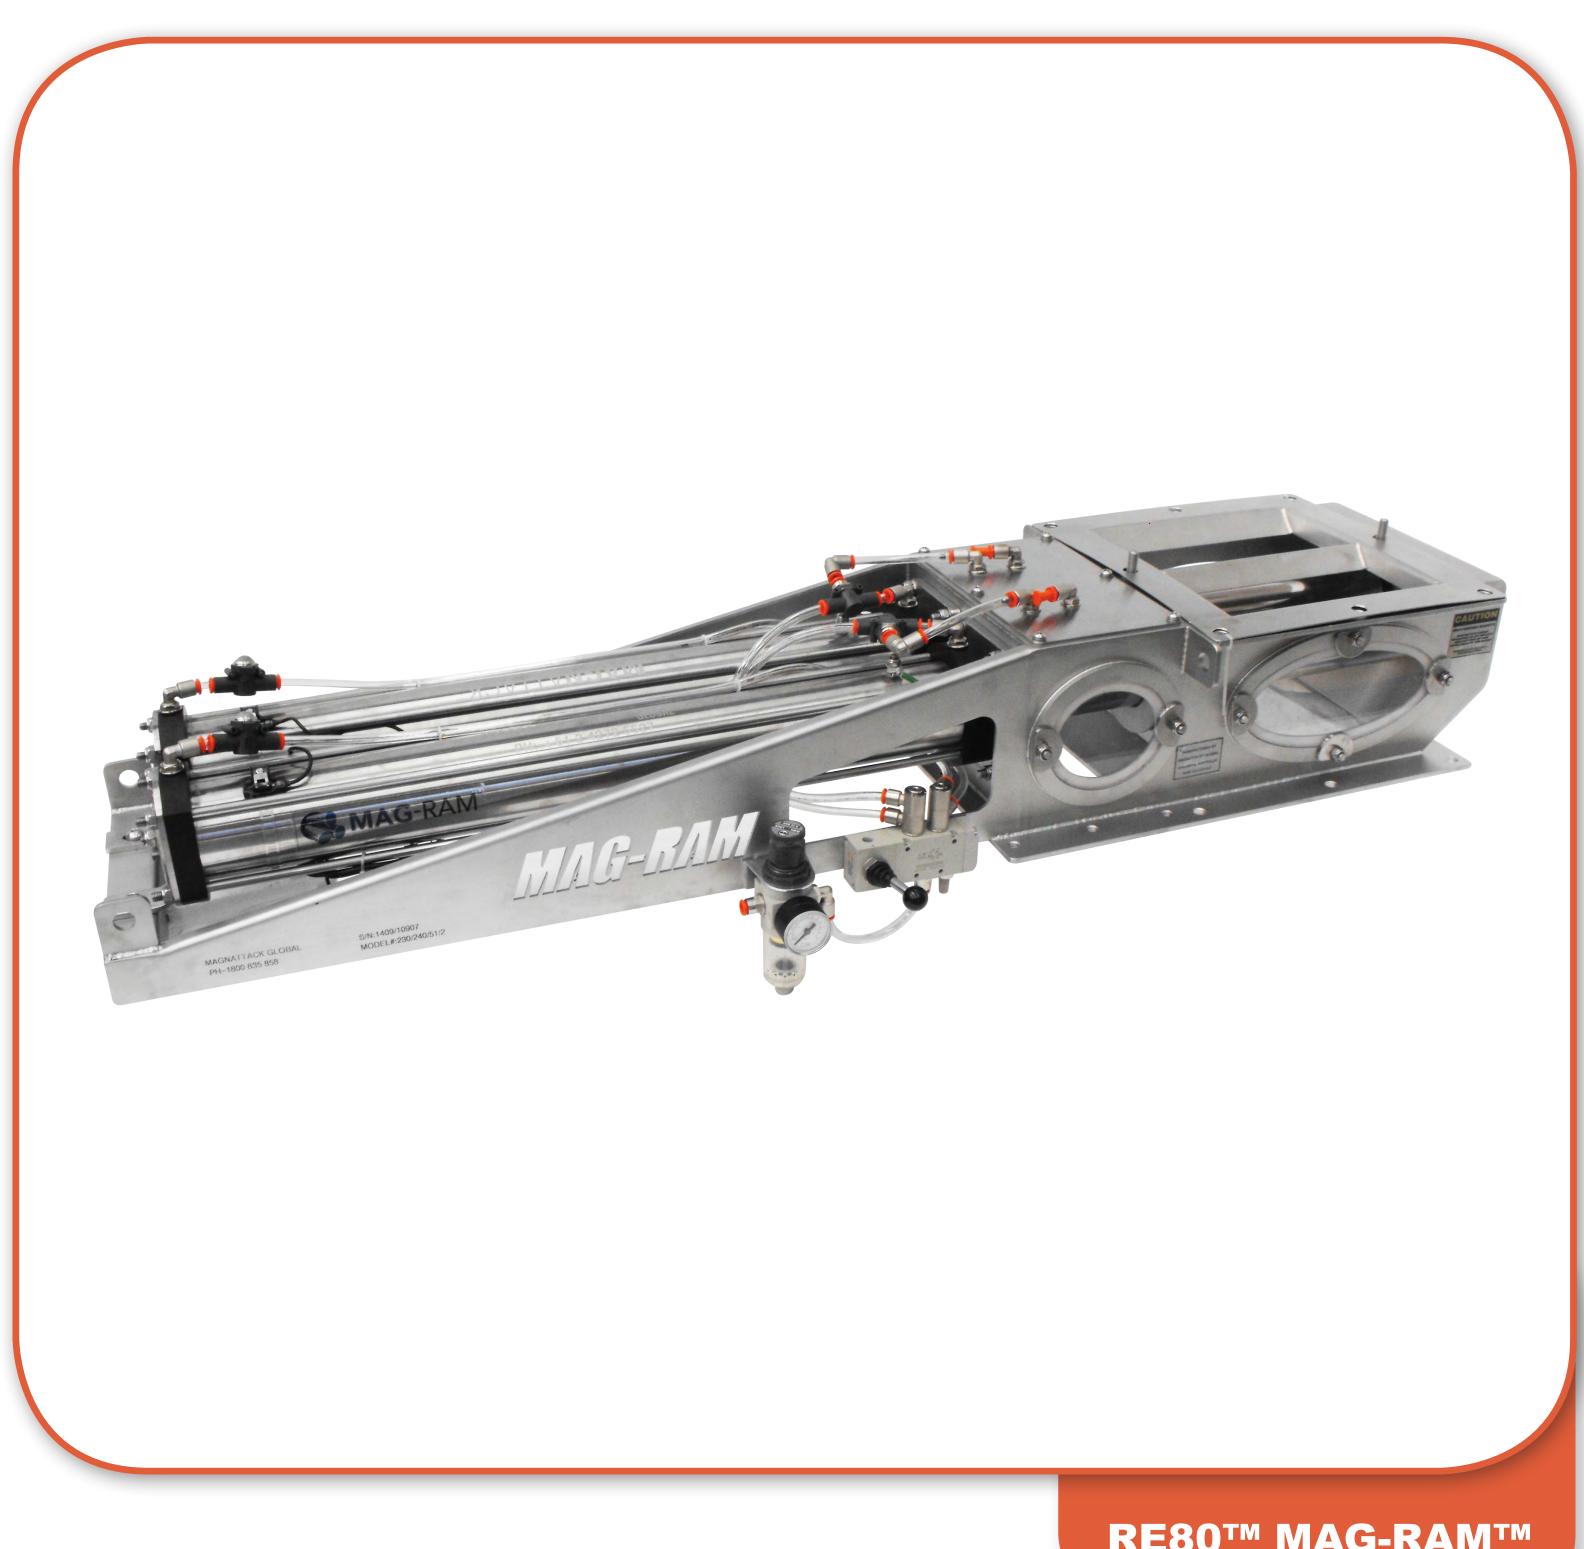

# MAGNETIC SEPARATOR

NON-JAMMING SELF-CLEANING

DESIGNED FOR RENDERED MEALS

RE80<sup>TM</sup> MAG-RAM<sup>TM</sup>