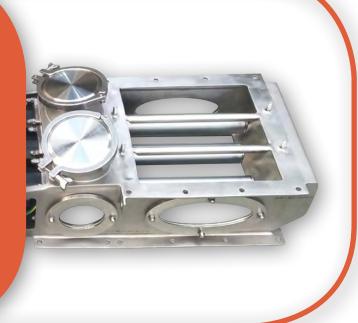

# MAGNETIC SEPARATOR

NON-JAMMING SELF-CLEANING

DESIGNED FOR RENDERED MEALS

RE80<sup>TM</sup> MAG-RAM<sup>TM</sup>