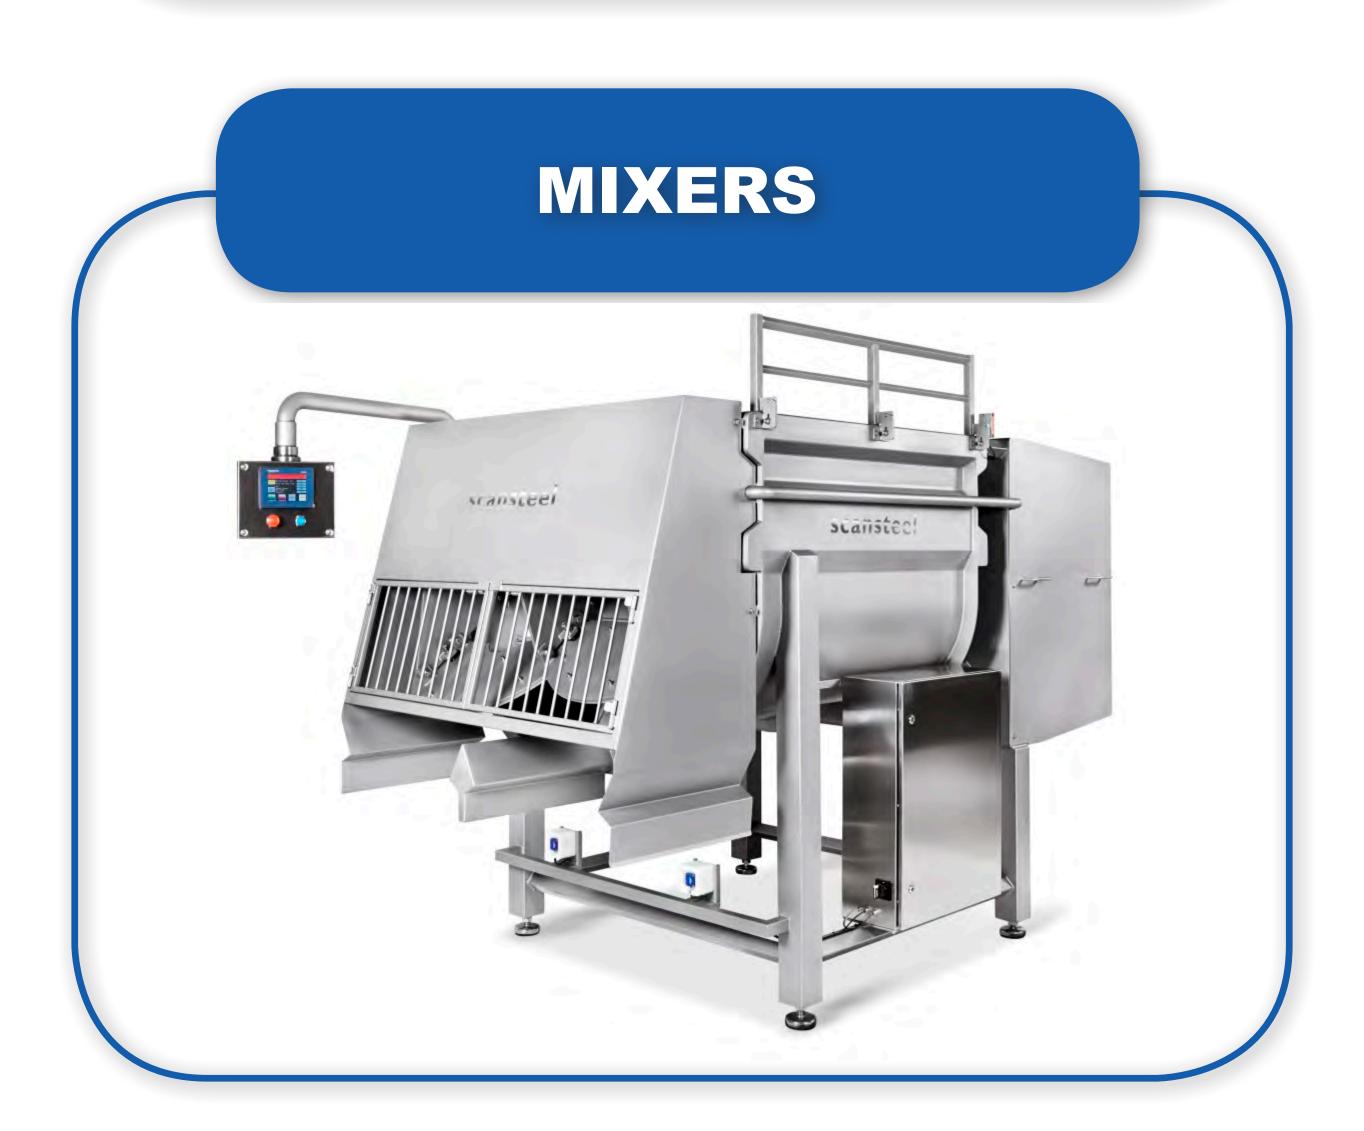

#### PET FOOD PROCESSING SOLUTIONS

COMPLETE PROCESSING LINES

scansteel



PLATE FREEZERS

AUTOMATED BLOCK HANDLING

More from raw



INDUSTRIAL WASHING SYSTEMS

COOKING





X-RAY
INSPECTION
SOLUTIONS

#### **OTHER SOLUTIONS:**



**METAL DETECTION** 



AIR TREAMENT



**MAGNETIC SEPARATOR** 



## GRINDING AND MIXING









scansteel foodtech

## PLATE FREEZERS











## INDUSTRIAL WASHERS

#### **AUTOMATED CLEANING SOLUTIONS**











#### CONTINUOUS COOKING







#### AUTOMATIC X-RAY INSPECTION

#### SAPPHIRE INSPECTION SYSTEMS

CUSTOMIZED SOLUTIONS





**SUPERIOR CONTAMINANT DETECTION** 



LOW ENERGY TECHNOLOGY





## AIR TREATMENT



# ODOR AND GREASE REMOVAL

SURFACE DISINFECTION





ELIMINATE ALL PATHOGENS

KILL AIRBORNE BACTERIA









#### METAL DETECTORS









p-u-l-s-o-t-r-o-n-i-c

# MAGNETIC SEPARATOR



NON-JAMMING SELF-CLEANING





DESIGNED FOR RENDERED MEALS



RE80<sup>TM</sup> MAG-RAM<sup>TM</sup>