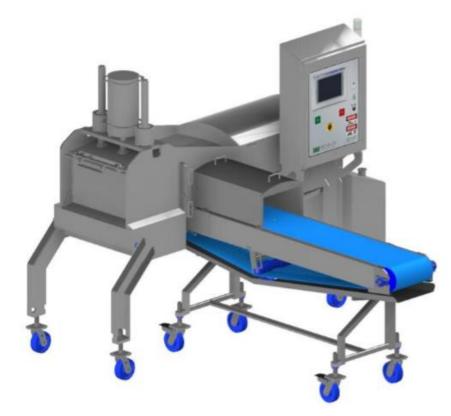

## 2-Way Automatic Servo Cuber

-Bi-directional, auto loading, cutting machine

-Automatic loading infeed conveyor to auto load protein block

-Panelview Plus 7 HMI Touchscreen with "real time" display

- Allows for easy programming of recipes to enhance consistency
- Allows for troubleshooting
- Controls ancillary equipment for an integrated system

## Incline Conveyor

- Transports product to dicer
- ¾ HP Vandergraph drum motor, w/ Allen Bradley PowerFlex 525
  VFD
- Tool-less disassembly
- Cantilever design for easy belt removal