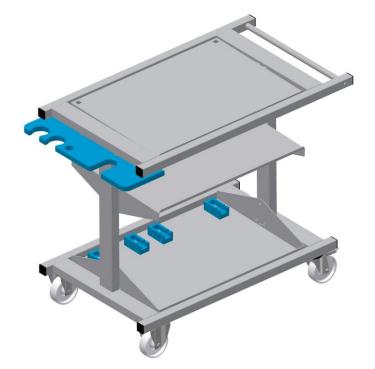

Cantilever design for easy belt removal



## **Dicer Selection Principle**



#### Selection

- Size of the drum
  - 1. Drum depth
  - 2. Inner drum diameter
  - Distance between 2 adjacent paddles
  - 4. Number of paddles
  - 5. Paddle wheel opening
- Cut sizes
- Capacity

## **3** Dimensional Cutting







Slice

Strips

Dice



## CMD.2 High Capacity Dicer

- Dice Sizes : 1/8"- 1"
- 10,000+ capacity
- Motor : 15hp
- Frozen applications
- Complete separation between drive and product zone
- Simple installation and dismantling of cutting tools





## CMD.2 Cutting Zone





# Complete Separation between product and mechanical zones





## Deville Exit Conveyor from Dicer





## Exit Conveyor from Dicer



## Deville Exit Conveyor



## Cutting Tool Trolley Storage and Sanitation







## Full Line Wash Cart Option



## **Dice Line Wash Wall Option**