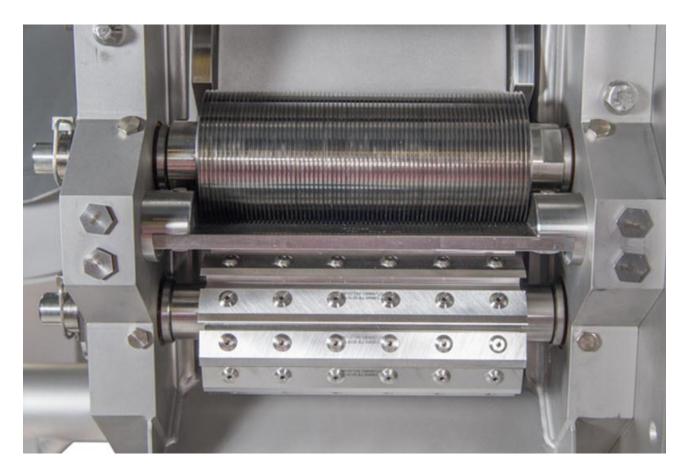

#### Selection

- Size of the drum
  - 1. Drum depth
  - 2. Inner drum diameter
  - Distance between 2 adjacent paddles
  - 4. Number of paddles
  - 5. Paddle wheel opening
- Cut sizes
- Capacity

## **3** Dimensional Cutting

Slice

Strips

Dice