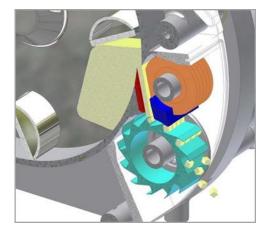

## CMD.2 Cutting Zone

# Complete Separation between product and mechanical zones