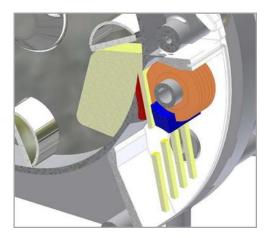

## CMD.2 Cutting Zone

# Complete Separation between product and mechanical zones