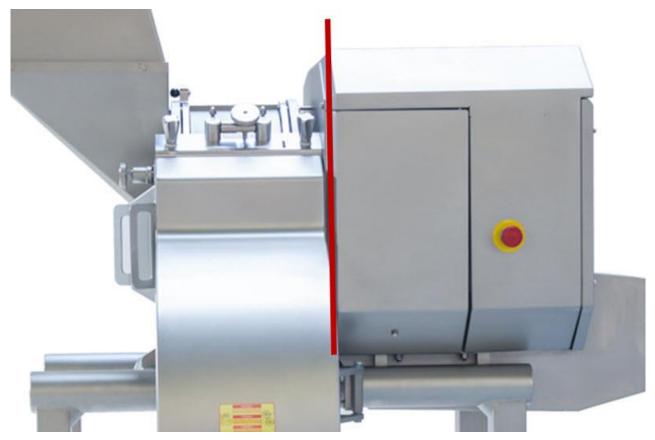

stem



## Incline Conveyor



- Transports product to dicer
- ¾ HP Vandergraph drum motor, w/ Allen Bradley PowerFlex 525
  VFD
- Tool-less disassembly
- Cantilever design for easy belt removal



## **Dicer Selection Principle**



#### Selection

- Size of the drum
  - 1. Drum depth
  - 2. Inner drum diameter
  - Distance between 2 adjacent paddles
  - 4. Number of paddles
  - 5. Paddle wheel opening
- Cut sizes
- Capacity

## **3** Dimensional Cutting







Slice

Strips

Dice



## CMD.2 High Capacity Dicer

- Dice Sizes : 1/8"- 1"
- 10,000+ capacity
- Motor : 15hp
- Frozen applications
- Complete separation between drive and product zone
- Simple installation and dismantling of cutting tools





## CMD.2 Cutting Zone





# Complete Separation between product and mechanical zones





## Deville Exit Conveyor from Dicer





## Exit Conveyor from Dicer



## Deville Exit Conveyor



## Cutting Tool Trolley Storage and Sanitation







## Full Line Wash Cart Option



## **Dice Line Wash Wall Option**