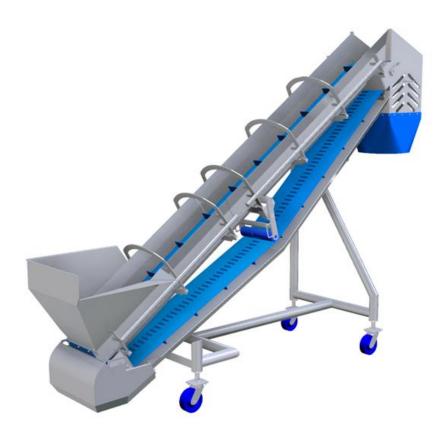

## Incline Conveyor

- Transports product to dicer
- ¾ HP Vandergraph drum motor, w/ Allen Bradley PowerFlex 525
  VFD
- Tool-less disassembly
- Cantilever design for easy belt removal