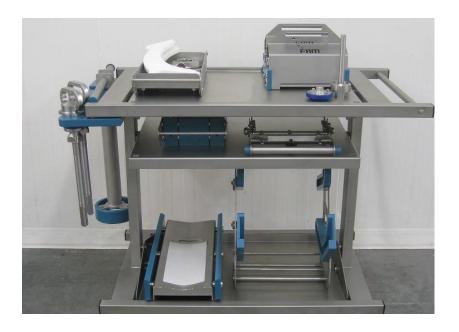

- Cantilever design for easy belt removal



## **Dicer Selection Principle**



#### Selection

- Size of the drum
  - 1. Drum depth
  - 2. Inner drum diameter
  - Distance between 2 adjacent paddles
  - 4. Number of paddles
  - 5. Paddle wheel opening
- Cut sizes
- Capacity

## **3** Dimensional Cutting







Slice

Strips

Dice



## CMD.2 High Capacity Dicer

- Dice Sizes : 1/8"- 1"
- 10,000+ capacity
- Motor : 15hp
- Frozen applications
- Complete separation between drive and product zone
- Simple installation and dismantling of cutting tools





## CMD.2 Cutting Zone





# Complete Separation between product and mechanical zones





## Deville Exit Conveyor from Dicer





## Exit Conveyor from Dicer



## Deville Exit Conveyor



## Cutting Tool Trolley Storage and Sanitation







## Full Line Wash Cart Option



## **Dice Line Wash Wall Option**