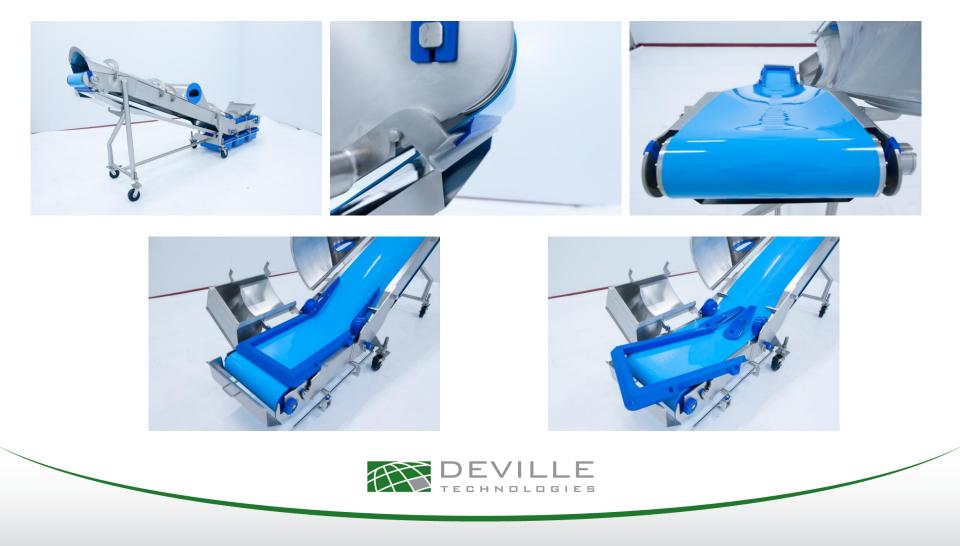

## Incline Conveyor

- Transports product to dicer
- ¾ HP Vandergraph drum motor, w/ Allen Bradley PowerFlex 525
  VFD
- Tool-less disassembly
- Cantilever design for easy belt removal

## Deville Exit Conveyor from Dicer

## Exit Conveyor from Dicer

## Deville Exit Conveyor