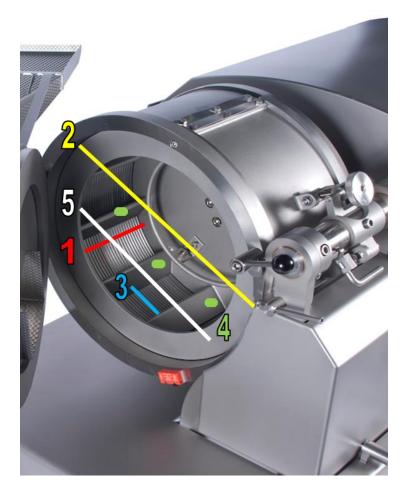

## **Dicer Selection Principle**

#### Selection

- Size of the drum
  - 1. Drum depth
  - 2. Inner drum diameter
  - Distance between 2 adjacent paddles
  - 4. Number of paddles
  - 5. Paddle wheel opening
- Cut sizes
- Capacity