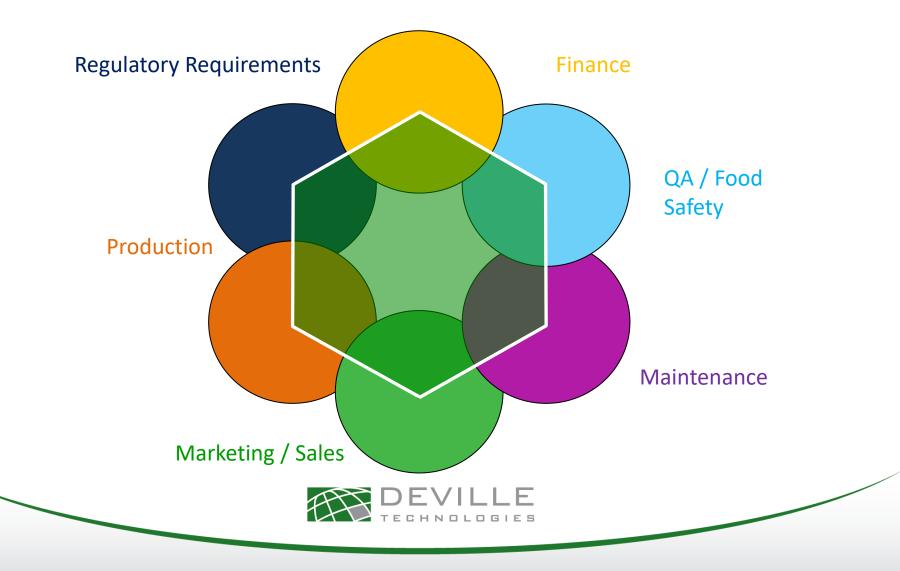

Protein Industries

# About Us

• Over 40 years experience in the industrial food equipment industry

 Specialize in industrial food cutting solutions -1998

 Design, manufacture and distribute FAM equipment (exclusive North America Distributor)



## About Us



# **Deville Technologies**

- Partner with our clients to build long term relationships
  - Develop complete solutions that deliver *business value*
  - Design, test, and build equipment to deliver a perfect cut quality with impeccable hygiene



# **Client Support**

- Deville Canada
- Deville USA
  - (Kenosha, Wisconsin)
- Client Centers
  - R&D location for clients





## Service

- Gold Standard
- 24/7 support
- Dedicated Project Team
- Stock of spare parts
  - Kenosha, Wisconsin





## Holistic Approach to Sanitary Design



## **Freeze Dried Applications**

- Full processing lines from frozen blocks
- Ability to dice frozen proteins as low as 15F (-9C)
- Full R&D capabilities for new product sizes.
- Sanitary designs following USDA guidelines
- Extensive experience with all protein and pet food applications



### Frozen Dicing for Freeze Dried Applications



## 2-Way Automatic Servo Cuber



-Bi-directional, auto loading, cutting machine

-Automatic loading infeed conveyor to auto load protein block

-Panelview Plus 7 HMI Touchscreen with "real time" display

- Allows for easy programming of recipes to enhance consistency
- Allows for troubleshooting
- Controls ancillary equipment for an integrated system



## Incline Conveyor



- Transports product to dicer
- ¾ HP Vandergraph drum motor, w/ Allen Bradl