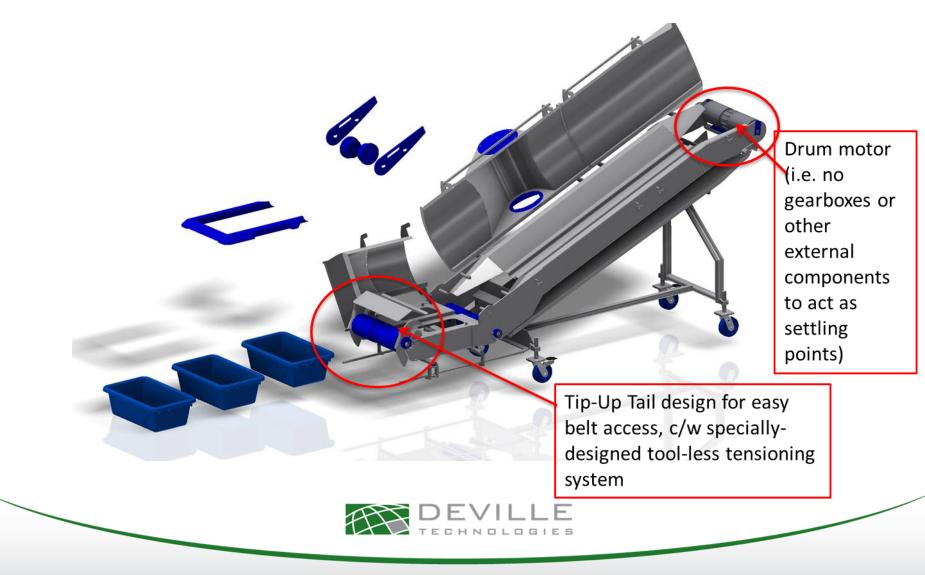

## Incline Conveyor

- Transports product to dicer
- ¾ HP Vandergraph drum motor, w/ Allen Bradley PowerFlex 525
  VFD
- Tool-less disassembly
- Cantilever design for easy belt removal

## Deville Exit Conveyor from Dicer

## Exit Conveyor from Dicer

## Deville Exit Conveyor