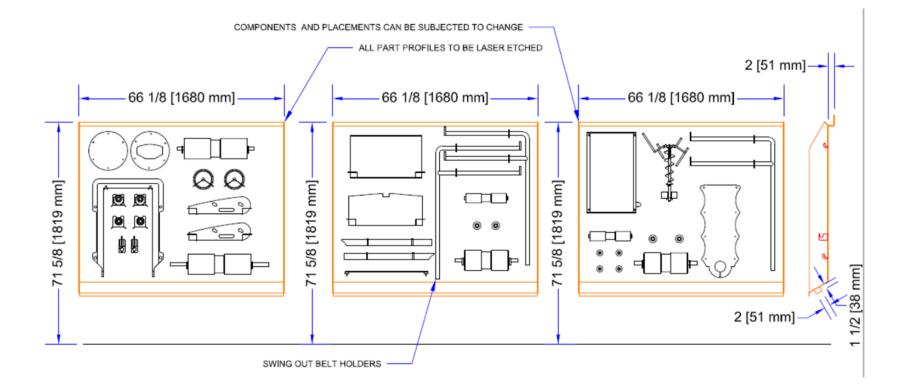

le**



#### Selection

- Size of the drum
  - 1. Drum depth
  - 2. Inner drum diameter
  - Distance between 2 adjacent paddles
  - 4. Number of paddles
  - 5. Paddle wheel opening
- Cut sizes
- Capacity

## **3** Dimensional Cutting







Slice

Strips

Dice



## CMD.2 High Capacity Dicer

- Dice Sizes : 1/8"- 1"
- 10,000+ capacity
- Motor : 15hp
- Frozen applications
- Complete separation between drive and product zone
- Simple installation and dismantling of cutting tools





## CMD.2 Cutting Zone





# Complete Separation between product and mechanical zones





## Deville Exit Conveyor from Dicer





## Exit Conveyor from Dicer



## Deville Exit Conveyor



## Cutting Tool Trolley Storage and Sanitation







## Full Line Wash Cart Option



## **Dice Line Wash Wall Option**