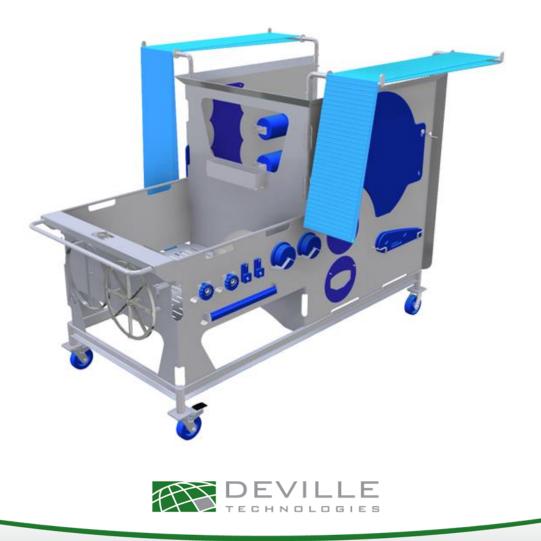

moval



## **Dicer Selection Principle**



#### Selection

- Size of the drum
  - 1. Drum depth
  - 2. Inner drum diameter
  - Distance between 2 adjacent paddles
  - 4. Number of paddles
  - 5. Paddle wheel opening
- Cut sizes
- Capacity

## **3** Dimensional Cutting







Slice

Strips

Dice



## CMD.2 High Capacity Dicer

- Dice Sizes : 1/8"- 1"
- 10,000+ capacity
- Motor : 15hp
- Frozen applications
- Complete separation between drive and product zone
- Simple installation and dismantling of cutting tools





## CMD.2 Cutting Zone





# Complete Separation between product and mechanical zones





## Deville Exit Conveyor from Dicer





## Exit Conveyor from Dicer



## Deville Exit Conveyor



## Cutting Tool Trolley Storage and Sanitation







## Full Line Wash Cart Option



## **Dice Line Wash Wall Option**