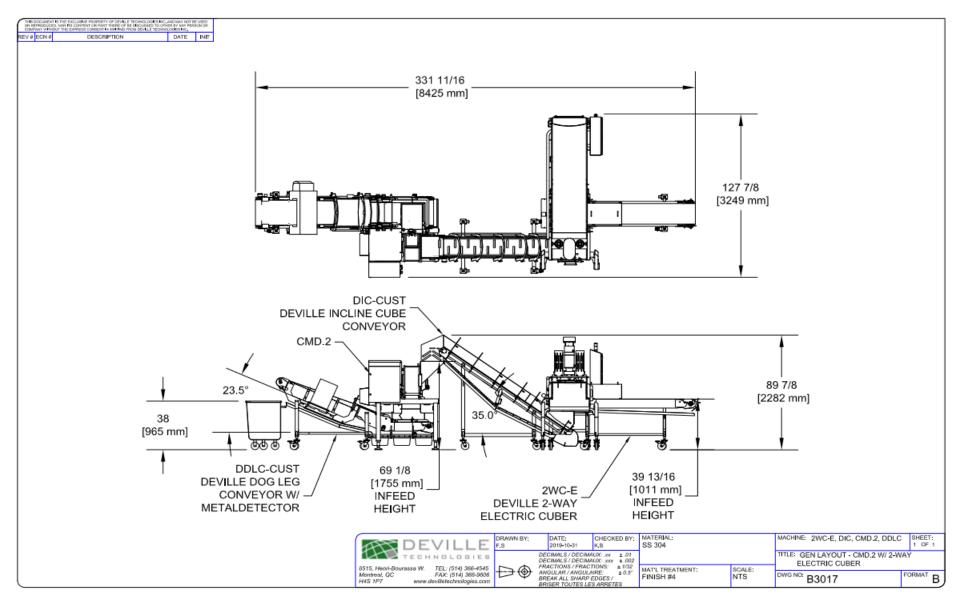

## 2-Way Automatic Servo Cuber

-Bi-directional, auto loading, cutting machine

-Automatic loading infeed conveyor to auto load protein block

-Panelview Plus 7 HMI Touchscreen with "real time" display

- Allows for easy programming of recipes to enhance consistency
- Allows for troubleshooting
- Controls ancillary equipment for an integrated system

## Incline Conveyor

- Transports product to dicer
- ¾ HP Vandergraph drum motor, w/ Allen Bradley PowerFlex 525
  VFD
- Tool-less disassembly
- Cantilever design for easy belt removal

## CMD.2 High Capacity Dicer

- Dice Sizes : 1/8"- 1"
- 10,000+ capacity
- Motor : 15hp
- Frozen applications
- Complete separation between drive and product zone
- Simple installation and dismantling of cutting tools