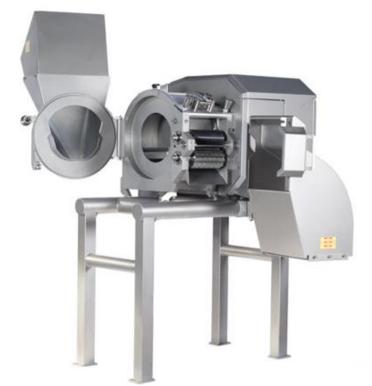

## CMD.2 High Capacity Dicer

- Dice Sizes : 1/8"- 1"
- 10,000+ capacity
- Motor : 15hp
- Frozen applications
- Complete separation between drive and product zone
- Simple installation and dismantling of cutting tools