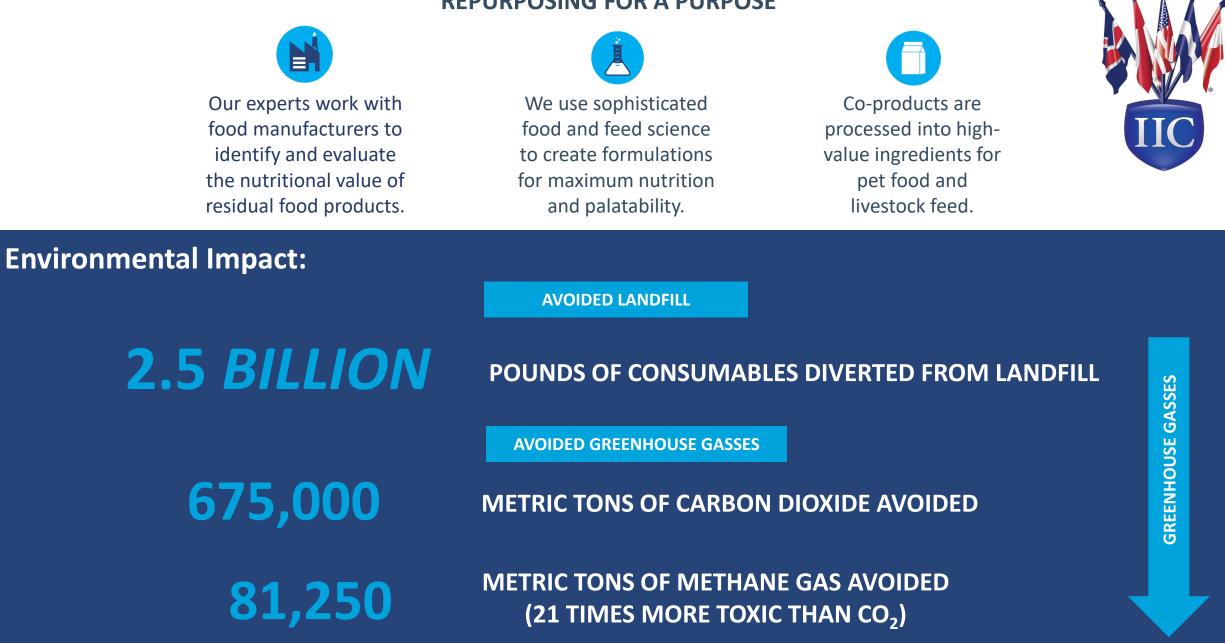

#### **REPURPOSING FOR A PURPOSE**

- IIC upcycles nearly 2.5 Billion pounds of ingredients from food manufacturers annually to enhance pet food and animal feed formulations. These products are repurposed to avoid waste and carbon emissions.
- IIC sustainable ingredients help pet food companies formulate premium-quality pet foods with high nutrition content, palatability, and supply chain security.

Not only does this effort significantly reduce harmful effects on the environment, it also helps pet food companies recover some costs for products that would have otherwise gone to waste.

SUSTAINABLY-SOURCED PET FOOD INGREDIENTS