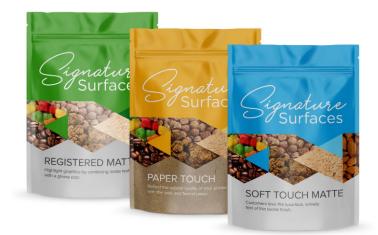

# Signature Surfaces

Signature Surfaces is a line of surface enhancements for flexible packaging materials. These unique finishes offer a tactile experience for consumers by standing out on the shelf. The Signature Surfaces product line includes three exceptional coatings: Paper Touch, Soft Touch and Registered Matte.

#### **Paper Touch**

- > The feel of paper with the flexibility, protection and graphics of film
- Conveys the natural essence of products
- Available with ProActive Recyclable, ProActive PCR or ProActive Renewable applications

#### Soft Touch Matte

- Soft, velvety feel delights consumers when handling product
- Conveys the premium nature of products
- Available with *ProActive PCR* and *ProActive Renewable* products

#### **Registered Matte**

- Create eye-catching graphics which stand out on the shelf
- Glossy areas "pop" against a matte background
- Available with ProActive Recyclable, ProActive PCR and ProActive Renewable products