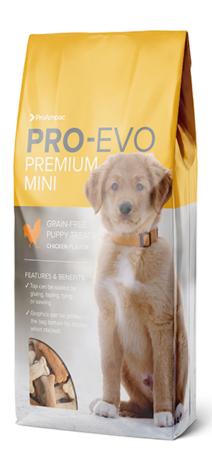

# PRO-EVO® Mini Multiwall Paper Bag for Pet Applications

PRO-EVO® Mini is premade а self-opening sack that offers easy filling, easy opening and "magazine quality" graphics. Available in 100% recyclable paper or a customized multiwall paper structure, these bags can service a variety of applications with customizable barrier strengths to product. best protect your

The square-bottom design allows PRO-EVO® Mini to stand upright for a stunning shelf display. To further enhance shelf appeal, our Signature Surfaces – a unique tactile experience for consumers - or scuff resistant coating can be added.

Sized for smaller portions and portability, these multiwall bags are ideal for fill weights of 10lbs (4.5kg) or less. Both Premium and Classic options are available to meet the needs of larger fill weights.

#### Features & Benefits

- Great for conveying a small-batch or natural product feel
- > Excellent shelf presence
- Variable-Size Offset Printing provides "magazine quality" graphics for superior differentiation