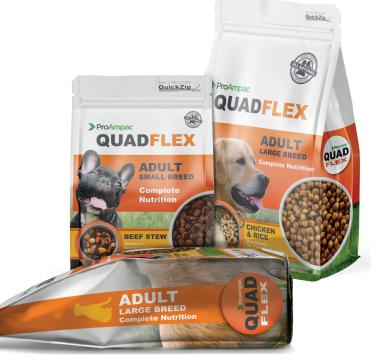

# Premium packaging for premium brands!

Our quad-seal style bag design seals on all four corners delivering ideal shape and strength while boosting store shelf presence and maximum branding space.

Whether for treats or dry pet food, our QUADFLEX® product line offers a wide variety of Flat Bottom, Pinch Bottom and Fold Over Bottom sizes and styles ideal for upright or lay

### **Ultimate Branding**

Flat Bottom and Fold Over Bottom styles maximize branding on store shelf display

## **Award Winning Graphics**

Combine our HD Flexo printing and graphics with Soft Matte, Matte and Gloss finishes for added shelf appeal

#### **Pet Parent Convenience**

Variety of easy open accessibility and re-close options