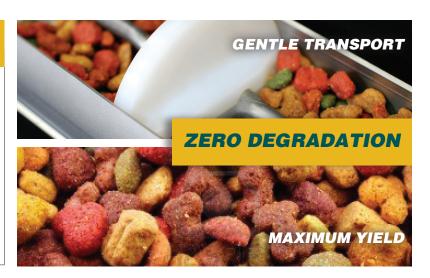

## IDEAL FOR THE TRANSPORT OF PET FOOD APPLICATIONS:

- Raw Ingredients
- Grains
- Dried/Frozen Fruits& Vegetables
- Vitamins/Minerals
- Powders
- Whole Kibble

The MPE Chain-Vey offers the most gentle and efficient transportation for your pet product and ingredient conveying needs. Its flexible design and compact footprint is sure to fit virtually any configuration. Additionally, with a dust-tight enclosed deisgn, you can be confident your peanuts and tree nuts are protected from surrounding environments. The MPE Chain-Vey also features Clean-In-Place (CIP) capabilities with automated wash cycles for sanitary conveying needs. Better pet food products require a better conveying solution.

# BETTER PET FOOD PRODUCTS REQUIRE THE MPE CHAIN-VEY®

- Gentle conveying virtually eleminates degradation during transport
- System can be configured for full Clean-In-Place capabilities
- Flexible system configurations incorporate vertical and horizontal runs in one conveyor
- Totally enclosed design eliminates dust and protects product from surrounding environment
- Most energy efficient operation compared to other conveyor systems
- Low maintenance operation