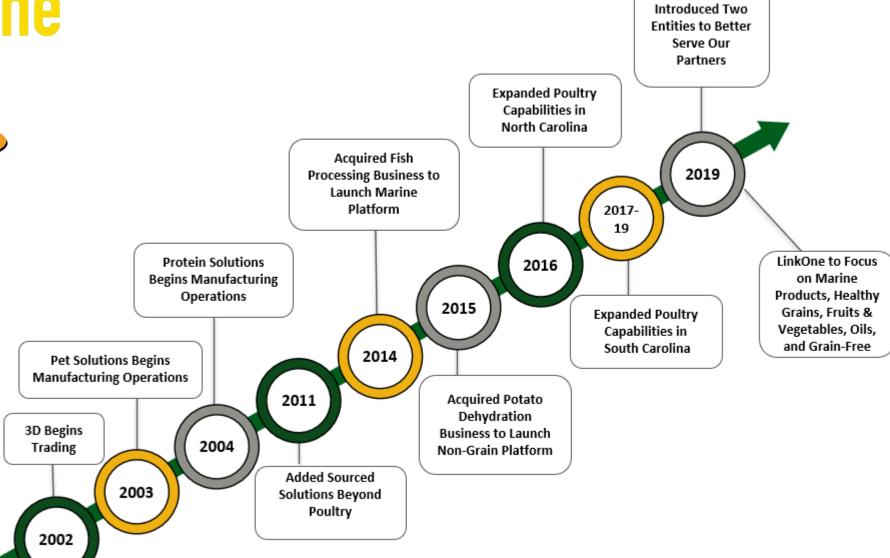

## Formerly



## **About LinkOne**

- LinkOne Ingredient Solutions is the premier source for pet food ingredients and supply chain solutions to the pet food industry.
- Our team operates under founding model to Listen, Serve, and Solve for our customers.
- We manufacture and source a wide range of ingredients including fruits & vegetables, marine products, oils, and healthy grains.
- Our ingredient lineup includes our proprietary Extrudapro<sup>™</sup> potato and our proprietary dried marine proteins across multiple fish species.
- Our name signifies our passion to serve the pet food industry as your first and most critical link in your supply chain.



### Formerly





# LinkOne Fruits & Vegetables

- Production facilities in Idaho and Wisconsin
  - BRC Certified
  - Largest supplier of potato to the companion animal industry
  - Relationships with edible potato producers
  - Locally grown
- Ingredient Offerings
  - Potato Flakes, Cubes, and Flour
  - Sweet Potato
  - Extrudapro™ Potato
  - Blueberry
  - Cranberry
  - Carrot- under development
  - Pumpkin- under development
  - Speak to one of our representatives for more ingredients and solutions!



## **LinkOne Marine Solutions**

- 2 Premium Dried Fish Facilities in Mexico and Norway
- Fishmeal Operations in Chile, Norway, and Mexico
- IFFO & MSC Certified
- Frozen Fish Capacities
- Premium Fish Oils (Herring, Mackerel, Salmon, Sardine, and Tuna)
- Over 6 Different Species Offered





# LinkOne Ma