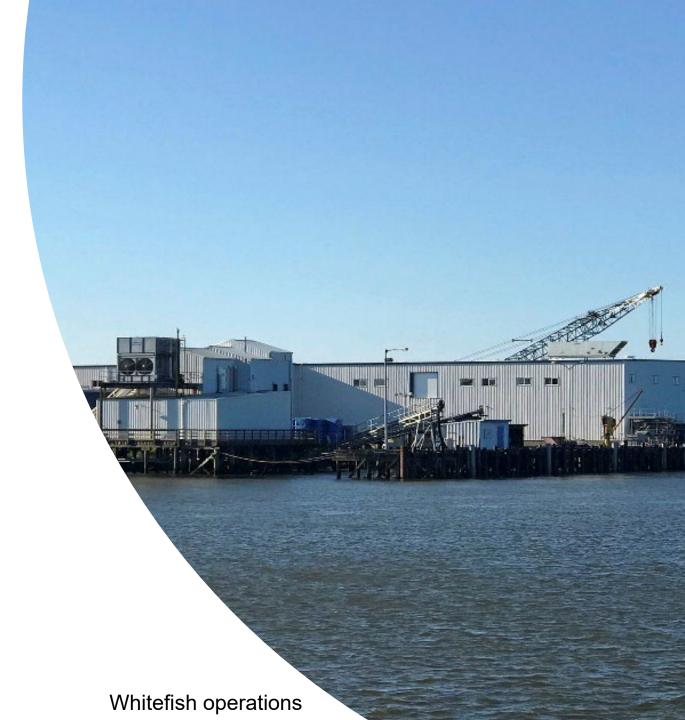

## **LinkOne Marine Solutions**

- 2 Premium Dried Fish Facilities in Mexico and Norway
- Fishmeal Operations in Chile, Norway, and Mexico
- IFFO & MSC Certified
- Frozen Fish Capacities
- Premium Fish Oils (Herring, Mackerel, Salmon, Sardine, and Tuna)
- Over 6 Different Species Offered

# LinkOne Marine Solutions

#### **Premium Dried Fish Solutions**

- Dried Alligator (USA FARM RAISED)
- Dried Mackerel (MSC)
- Dried Salmon (MSC)
- Dried Sardine (MSC)
- Dried Trout (MSC)
- Dried White Fish (MSC)
- MD Low Ash Dried Salmon (IFFO)
- MD Low Ash Dried Trout (IFFO)
- Fish Hydrolysates