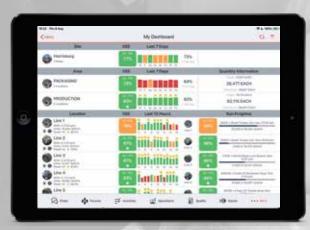

## Capabilities include:

- Real-time packaged metrics and Overall Equipment Effectiveness (OEE)
- Real-time Production Sequencing
- Flexible MES automation backbone to ensure 100% accurate data
- Simple to use Quality Assurance mobile data capture on iPads
- Auto scheduling checks by Line / SKU / type with automatic alerts
   warnings, incompletes, fails and missed checks
- Improved product quality; reduced process variation, eradicated inaccurate paper records
- Electronic QA signatures based on 21 CFR Part 11
- Baked in support for GFSI, FSMA and CAPA
- Integrated action work flows to support different action types
- Online Kaizen Management. Kaizen scorecards to keep
- Elimination of individual note pads that create a 'black hole' and lead to actions being 'missed'

# Manufacturing Intelligence. On-the-go.

All the capabilities that you would expect from a traditional manufacturing intelligence system is now on-the-go, moving with your team through social mobile and cloud technology.

# **Business Intelligence (BI)**

Create, share and analyze manufacturing information with anyone and on any device, be it smartphone, tablet or PC. Redzone BI is an interactive Business Intelligence suite that allows the generation and deployment of Operational and Quality performance dashboards without any prior technical knowledge or experience. The suite is simple, fast and uses cloud infrastructure to automatically update summarized data subsets that are then used to provide a comprehensive suite of standard dashboards.