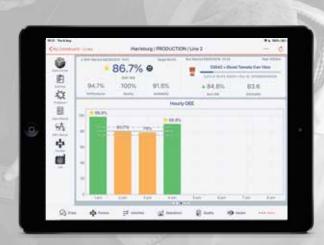

## Capabilities include:

- Real-time packaged metrics and Overall Equipment Effectiveness (OEE)
- Real-time Production Sequencing
- Flexible MES automation backbone to ensure 100% accurate data
- Simple to use Quality Assurance mobile data capture on iPads
- Auto scheduling checks by Line / SKU / type with automatic alerts
   warnings, incompletes, fails and missed checks
- Improved product quality; reduced process variation, eradicated inaccurate paper records
- Electronic QA signatures based on 21 CFR Part 11
- Baked in support for GFSI, FSMA and CAPA
- Integrated action work flows to support different action types
- Online Kaizen Management. Kaizen scorecards to keep
- Elimination of individual note pads that create a 'black hole' and lead to actions being 'missed'

# Manufacturing Intelligence. On-the-go.

All the capabilities that you would expect from a traditional manufacturing intelligence system is now on-the-go, moving with your team through social mobile and cloud technology.

# **Productivity**

Lean out and improve profits by using manufacturing intelligence such as OEE to sharpen up productivity on the shop floor. See how team huddles raise line performance in a week. Instigate Kaizen events, drive action and enforce execution. Enable improvements to be sustained, empower teams with a continuous improvement toolset. Fire up your continuous improvement initiatives with built-in event and action management. Establish and track productivity goals with role-specific milestones. Deploy pre-determined meeting structures designed to embed best practices at every level.

# **Business Intelligence (BI)**

Create, share and analyze manufacturing information with anyone and on any device, be it smartphone, tablet or PC. Redzone BI is an interactive Business Intelligence suite that allows the generation and deployment of Operational and Quality performance dashboards without any prior technical knowledge or experience. The suite is simple, fast and uses cloud infrastructure to automatically update summarized data subsets that are then used to provide a comprehensive suite of standard dashboards.