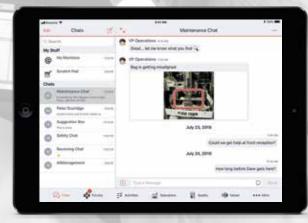

# Social technology to drive improvement

Manufacturing is by its nature 'on-the-go'. Products do not get made in offices. Teams do not sit around desks. Instead it is an environment where things change quickly and challenges need to be resolved immediately. Communication is vital for improvement. Redzone has taken the latest in social and mobile technology to provide an on-the-go application that finally makes life easier for the workforce to communicate, share and act. Optimize productivity, minimize waste, improve cost margins, and accelerate team performance.

# **Mobile Changes Everything** Mobile and social networks have transformed consumer society; now they enable a revolution in workforce performance. Redzone is a hybrid, a union of next generation social technology and a 90-day coaching program. It is a service to change all the rules for manufacturing. It empowers your people with real-time intelligence, transfers lean skills and 'coaches-in' real results so they stick. **Technology Platform** Redzone uses mobile and cloud technologies to set new performance expectations for operations management functions. They all work faster, simpler and deliver more for less as a result. Collaborate, escalate and improve through work-chat and alerts. Use news feeds and 'following' so actions find you, speeding up accountability and response time. Raise workforce capability with mobile access via tablet or smartphone.

## **Action Management**

Ensure opportunities and responsibilities turn into action. Use built-in social network technology to drive all actions amongst shop floor maintenance and quality people. Distribute actions online. Let Redzone find team members and allocate responsibilities and then track completion. Use automated alerts to act as 'reminders' or review points. Never lose an opportunity to improve.