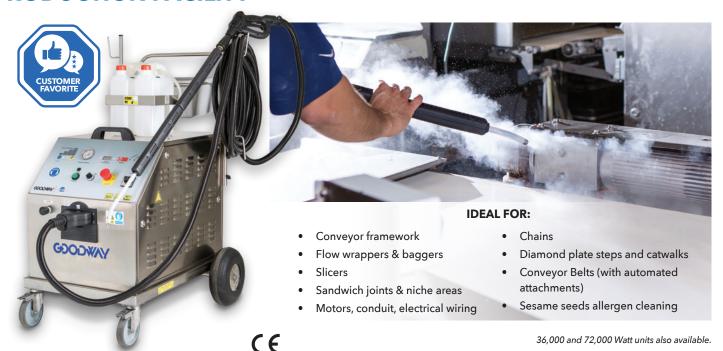

## **GVC-18000 – Continuous Steam Power**

The GVC-18000 dry steam cleaner is ideal cleaning equipment for food and beverage production facilities. The machine makes cleaning and sanitizing production and packaging equipment easier, all thanks to its powerful dry steam.

Our system delivers high pressure up to 145 PSI and heat up to 290° F to break down soils like fats, sugars, heavy buildup, and allergens on contact helping you to consistently deliver the results you need as part of your plant SSOPs. It also helps to kill yeast, mold, pathogenic bacteria, and other dangerous or spoilage microorganisms.

Plus, dry steam cleaning provides the benefit of targeted cleaning in dry environments, water sensitive equipment, hard to reach areas, and other challenging applications where traditional dry cleaning methods simply can't produce the results you need.