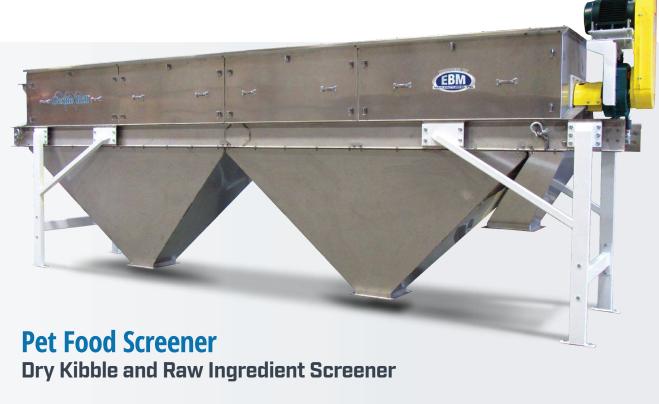

Unlike other screeners that shake or vibrate, the Gentle Roll™ gently sifts fines from pet food using a non-vibrating, rotary drum system. Furthermore, since the drum and screen turn as one, product grinding is prevented ensuring that the pet food is fine-free before packaging.

As the demand for pet food quality continues to grow, the need for equipment with the

capability of meeting high-quality standards does too. The Gentle Roll™ Pet Food Screener increases product quality and removes fines and overs without causing product damage.

*Increase your raw ingredient quality.* The pet food's ingredient quality is just as important as the end result. The Gentle Roll™ screener efficiently and effectively screens raw pet food ingredients including grains, pulses, dry, free-flowing food additives, and more.

## Gentle Roll™ Facts

Typically, two to three screens are needed to effectively remove fines. (Up to five screens available on Gentle Roll™ models.)

The Gentle Roll™ uses simple gravity and mild centrifugal force to remove fines. The drum and screen rotate together as one assembly to prevent the drum from grinding the product. Sifting efficiency is maximized at approximately 25 sq ft of screening area per section.

## Gentle Roll™Advantages

Since every facility is different, each Gentle Roll™ is designed specifically for the individual customer's needs. The Gentle Roll™ is minimal to maintain, built to run continuously, and uses only the highest quality materials.