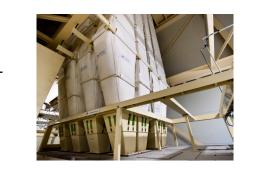

## **Flexible Silos**

The ALFRA flexible silos are made from a smooth and inert coated textile to prevent bridging and rat holing and ensure a fast, predictable product supply. Flexible silos can have a higher production capacity and dosing rates than stainless steel variants. They are also cheaper and easier to transport and install.