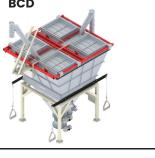

200 kg - 500 kg - 1000 kg

2,5 kg - 5 kg - 10 kg

**Dosing positions** 

100 gr - 250 gr

Min. dosing quantity

Max. dosing quantity

200 kg - 500 kg - 1000 kg

4 - x silos

Accuracy

8 - 12 silos

Accuracy

20 gr

**Dosing positions** Min. dosing quantity Max. dosing quantity 1000 kg - 6000 kg

**Dosing positions** 

Min. dosing quantity

Max. dosing quantity