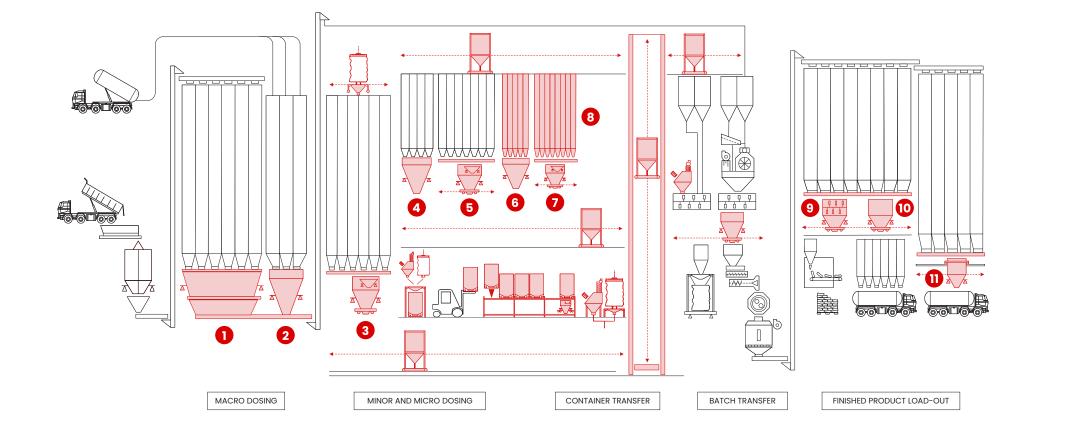

# DOSING AND WEIGHING **EQUIPMENT FOR EVERY** STEP IN THE PROCESS

# A COMPLETE RANGE OF ALFRA EQUIPMENT For every step in the production process

### Stationary systems ALFRA

**Dosing positions** 

Min. dosing quantity

250 gr - 500 gr - 1 kg

Max. dosing quantity

30 kg - 50 kg - 100 kg

Dosing positions

Min. dosing quantity

Max. dosing quantity

6 - x silos

Accuracy

8 - 12 silos

5 gr

Dosing positions

Min. dosing quantity

Max. dosing quantity

200 kg - 500 kg - 1000 kg

2,5 kg - 5 kg - 10 kg

**Dosing positions** 

100 gr - 250 gr

Min. dosing quantity

Max. dosing quantity

200 kg - 500 kg - 1000 kg

4 - x silos

Accuracy

8 - 12 silos

Accuracy

20 gr

**Dosing positions** Min. dosing quantity Max. dosing quantity 1000 kg - 6000 kg

**Dosing positions** 

Min. dosing quantity

Max. dosing quantity

1000 kg - 2000 kg - 3000 kg

4 - x silos

500 gr - 1 kg

Accuracy 10 gr

**Dosing positions** 4 - 9 silos 4 - x silos Min. dosing quantity 10 kg - 25 kg 10 kg Max. dosing quantity 1000 kg - 2000 kg - 3000 kg Accuracy Accuracy 200 gr 200 gr

### WEIGHER-IN-WEIGHER

high throughput combined with excellent accuracy can be achieved. The appropriate weigher is selected automatically, which reduces the number of required silos.

### Bulk loading systems

**Dosing positions** 

Min. dosing quantity

discharge in pre-loading bins.

4 - x silos

**Dosing positions** 

A certified movable

compartments.

weighing hopper for finished

product outloading and

direct discharge in truck

4 - x silos

### **Dosing positions** 4 - x silos Min. dosing quantity

Min. dosing quantity

Max. dosing quantity Max. dosing quantity

A movable bulk outloading system for certified weighing of finished products and

A movable weighing mixer for high capacity finished product blending

and bulk outloading.

6000 kg

Max. dosing quantity