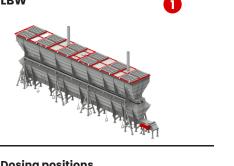

1000 kg - 2000 kg - 3000 kg

4 - x silos

500 gr - 1 kg

Accuracy 10 gr

**Dosing positions** 4 - 9 silos 4 - x silos Min. dosing quantity 10 kg - 25 kg 10 kg Max. dosing quantity 1000 kg - 2000 kg - 3000 kg Accuracy Accuracy 200 gr 200 gr