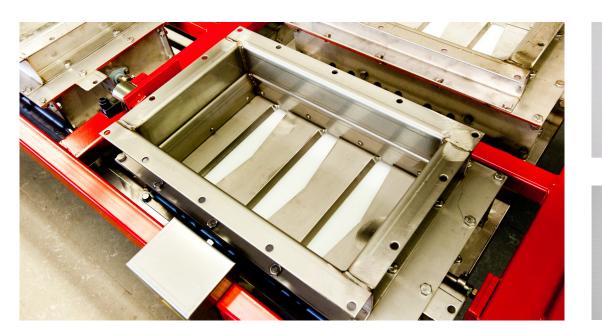

## THE ALFRA DOSING SLIDE The beating heart of every ALFRA machine

ALFRA dosing and weighing equipment features our pioneering ALFRA dosing slide. The dosing slide has very few moving parts for easy maintenance and long life (> 20 operating years). It delivers raw materials with greater speed and accuracy and has an enormous dynamic flow range. The vertical delivery of the material also means no product damage or compaction can occur.

### Partner in optimizing production processes

o Low maintenance o High precision

o Dynamic flow range 1:2000

o No after-flow o Long operational lifespan (> 20 years)

o Unique versions for petfood and premix available o Reduce product damage