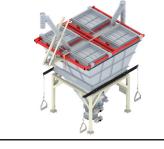

Max. dosing quantity

6 - x silos

Accuracy

8 - 12 silos

5 gr

Dosing positions

Min. dosing quantity

Max. dosing quantity