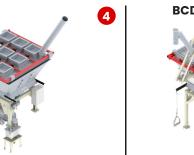

### Stationary systems ALFRA

**Dosing positions** 

Min. dosing quantity

250 gr - 500 gr - 1 kg

Max. dosing quantity

30 kg - 50 kg - 100 kg

Dosing positions

Min. dosing quantity