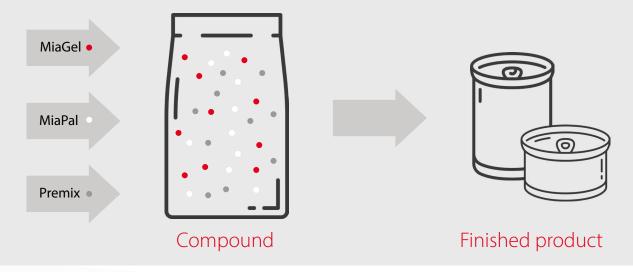

hly elastic)

#### MiaGel Gravy

Is an easy-to-use product, which forms viscous & creamy sauces in various colours (beige-brown, white, transparent)

#### MiaGel Chunk

Solidifying and improving the texture of chunks

#### MiaGel Sausage

Is a binding system, which forms a strong texture, especially recommended for sausage products











#### MiaGel Snacks & Treats

Combines a functional combination of antioxidants, texturizers and preservatives, covering all needs for high quality (semi-moist) pet treats



Palatability enhancing system for all kinds of wet pet food

#### MiaGel Topping

Vegetable or non-vegetable blend as palatable add-on for complete meals (with nutritional ingredients upon customer request)

#### Speed up & optimize your process:

#### Batchwise one-bag-solution



## Your partner and supplier for the Pet Food industry

Our multidisciplinary team will support you at all steps of production and guide you through any obstacles of pet food production.





Would you like to learn more about MIAVIT Pet Food? Then contact our specialists or visit our homepage: **www.miavit.com**