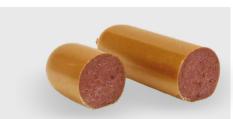

#### MiaGel Sausage

Is a binding system, which forms a strong texture, especially recommended for sausage products