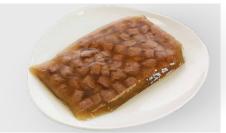

#### MiaGel Jelly

For transparent or brownish gels in different textures (from brittle to highly elastic)