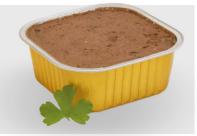

#### MiaGel Pâté

Is a binding system, which forms a homogenous pate product with different textures, depending upon customer request (from soft to strong)