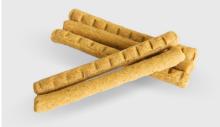

#### MiaGel Snacks & Treats

Combines a functional combination of antioxidants, texturizers and preservatives, covering all needs for high quality (semi-moist) pet treats

Palatability enhancing system for all kinds of wet pet food