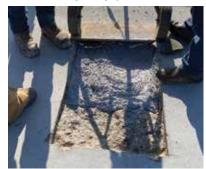

#### Patching/Sloping

- Pitch to drain
- Concrete spall repair
- Deep pour repairs