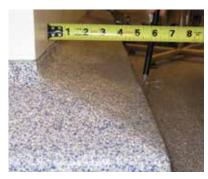

#### Patching/Sloping

- Pitch to drain
- Concrete spall repair
- Deep pour repairs